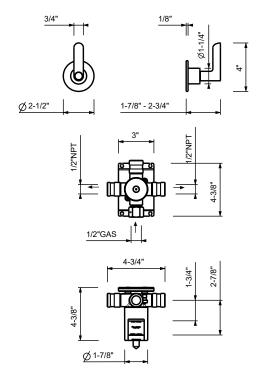

## 2-Way diverter with integrated volume control

- For remote installation
- 1/2" NPT inlets and outlets
- With shut-off valveRound backplate
- Handle included
- 8.9 GPM @ 60 PSI (primary outlet)
- 7.6 GPM @ 60 PSI (secondary outlet)

## To be used with thermostatic valve (#R700BU+#D300AU)

| Trim<br>Finishes: |                           |                     |  |  |
|-------------------|---------------------------|---------------------|--|--|
|                   | Chrome                    | 53 02 <b>R876BU</b> |  |  |
|                   | Matte Black               | 53 13 <b>R876BU</b> |  |  |
|                   | Nickel PVD                | 53 95 <b>R876BU</b> |  |  |
|                   | Matte Gun Metal<br>PVD    | 53 P5 <b>R876BU</b> |  |  |
|                   | Matte British Gold<br>PVD | 53 P6 <b>R876BU</b> |  |  |
|                   | Matte Copper PVD          | 53 P9 <b>R876BU</b> |  |  |
|                   | Pure Brass PVD            | 53 Q7 <b>R876BU</b> |  |  |
|                   | Raw Metal PVD             | 53 Q8 <b>R876BU</b> |  |  |