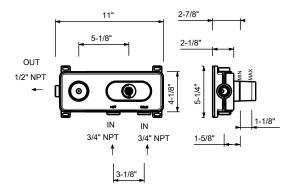

## 3/4" Thermostatic mixer with integrated volume control

- For horizontal installation 3/4" NPT inlets and 1/2" outlets
- Rectangular backplate
- Handle included
- · With shut-off valve
- Sound insulation foam back 15.3 GPM @ 60 PSI

Finishes:

19 00 **D331AU** 

Project: Room: Date: Comments: