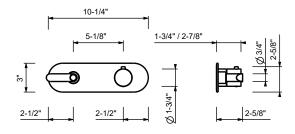

| Trim      |                           |                     |
|-----------|---------------------------|---------------------|
| Finishes: |                           |                     |
|           | Chrome                    | <b>53 02</b> R331BU |
|           | Matte Black               | <b>53 13</b> R331BU |
|           | Nickel PVD                | <b>53 95</b> R331BU |
|           | Matte Gun Metal<br>PVD    | 53 P5 R331BU        |
|           | Matte British Gold<br>PVD | <b>53 P6</b> R331BU |
|           | Matte Copper PVD          | <b>53 P9</b> R331BU |
|           | Pure Brass PVD            | 53 Q7 R331BU        |
|           | Raw Metal PVD             | 53 Q8 R331BU        |
| Rough     |                           |                     |