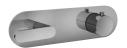

## 3/4" Thermostatic mixer with integrated volume control

- For horizontal installation 3/4" NPT inlets and 1/2" outlets
- Rectangular backplate
- Handle included
- · With shut-off valve
- Sound insulation foam back 15.3 GPM @ 60 PSI

| Trim      |                           |                     |
|-----------|---------------------------|---------------------|
| Finishes: |                           |                     |
|           | Chrome                    | <b>53 02</b> R331BU |
|           | Matte Black               | <b>53 13</b> R331BU |
|           | Nickel PVD                | <b>53 95</b> R331BU |
|           | Matte Gun Metal<br>PVD    | 53 P5 R331BU        |
|           | Matte British Gold<br>PVD | <b>53 P6</b> R331BU |
|           | Matte Copper PVD          | <b>53 P9</b> R331BU |
|           | Pure Brass PVD            | 53 Q7 R331BU        |
|           | Raw Metal PVD             | 53 Q8 R331BU        |
| Rough     |                           |                     |