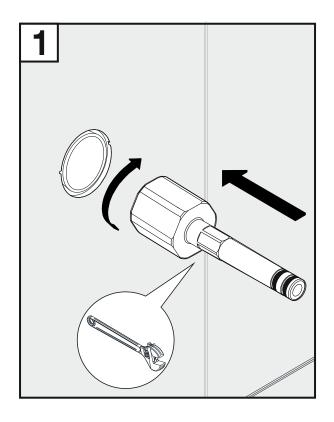

## FRANZ VIEGENER

# Lollipop

installation



FV131/J2

#### Lollipop - Holder for hand Shower - Line J2

#### **CONGRATULATIONS!**

This product has been subjected to stringent tests for its quality, performance and finish. We guarantee years of trouble free operation.

We thank you for your choice and above all for the trust you are placing in us. This trust is what motivates us to improve every day.

Before connecting the faucet to the water supply, flush the tubing thoroughly to eliminate any residue.

### Required installation tools.





















### **Lollipop - Holder for hand Shower - Line J2**

| Notes |
|-------|
|       |
|       |
|       |
|       |
|       |
|       |
|       |
|       |
|       |
|       |
|       |
|       |
|       |
|       |
|       |
|       |
|       |
|       |
|       |
|       |
|       |
|       |
|       |
|       |
|       |
|       |

|                                     | Lollipop - Holder for hand Shower - Line J2 |
|-------------------------------------|---------------------------------------------|
|                                     |                                             |
|                                     |                                             |
|                                     |                                             |
|