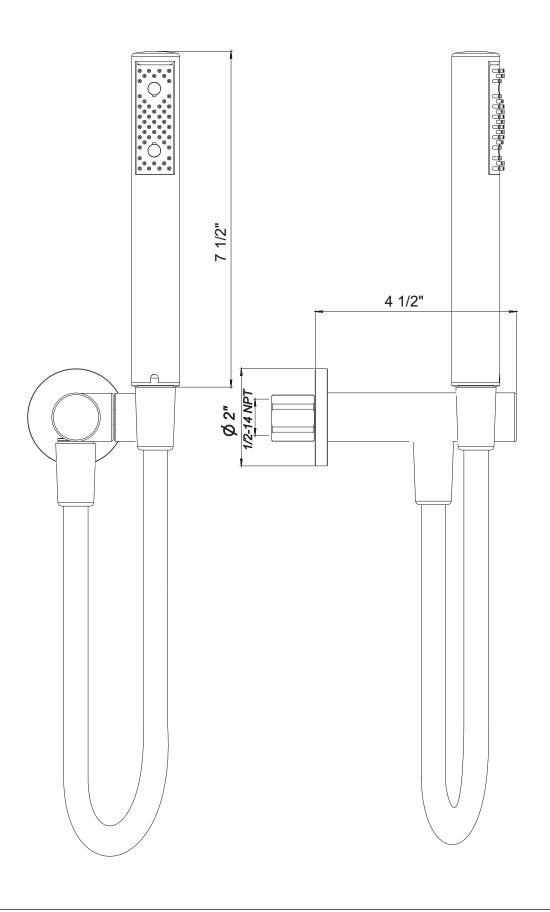

## FRANZ VIEGENER

# Lollipop

installation



FV131/J2

#### Lollipop - Holder for hand Shower - Line J2

#### **CONGRATULATIONS!**

This product has been subjected to stringent tests for its quality, performance and finish. We guarantee years of trouble free operation.

We thank you for your choice and above all for the trust you are placing in us. This trust is what motivates us to improve every day.

Before connecting the faucet to the water supply, flush the tubing thoroughly to eliminate any residue.

### Required installation tools.





















### **Lollipop - Holder for hand Shower - Line J2**

| Notes |
|-------|
|       |
|       |
|       |
|       |
|       |
|       |
|       |
|       |
|       |
|       |
|       |
|       |
|       |
|       |
|       |
|       |
|       |
|       |
|       |
|       |
|       |
|       |
|       |
|       |
|       |
|       |

|                                     | Lollipop - Holder for hand Shower - Line J2 |
|-------------------------------------|---------------------------------------------|
|                                     |                                             |
|                                     |                                             |
|                                     |                                             |
|