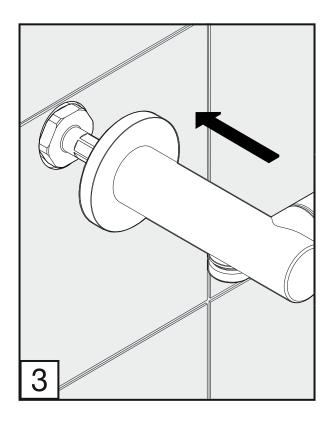

## FRANZ VIEGENER

# Lollipop

installation



FV131/J2

#### Lollipop - Holder for hand Shower - Line J2

#### **CONGRATULATIONS!**

This product has been subjected to stringent tests for its quality, performance and finish. We guarantee years of trouble free operation.

We thank you for your choice and above all for the trust you are placing in us. This trust is what motivates us to improve every day.

Before connecting the faucet to the water supply, flush the tubing thoroughly to eliminate any residue.

### Required installation tools.





















### **Lollipop - Holder for hand Shower - Line J2**

| Notes |
|-------|
|       |
|       |
|       |
|       |
|       |
|       |
|       |
|       |
|       |
|       |
|       |
|       |
|       |
|       |
|       |
|       |
|       |
|       |
|       |
|       |
|       |
|       |
|       |
|       |
|       |
|       |

|                                     | Lollipop - Holder for hand Shower - Line J2 |
|-------------------------------------|---------------------------------------------|
|                                     |                                             |
|                                     |                                             |
|                                     |                                             |
|