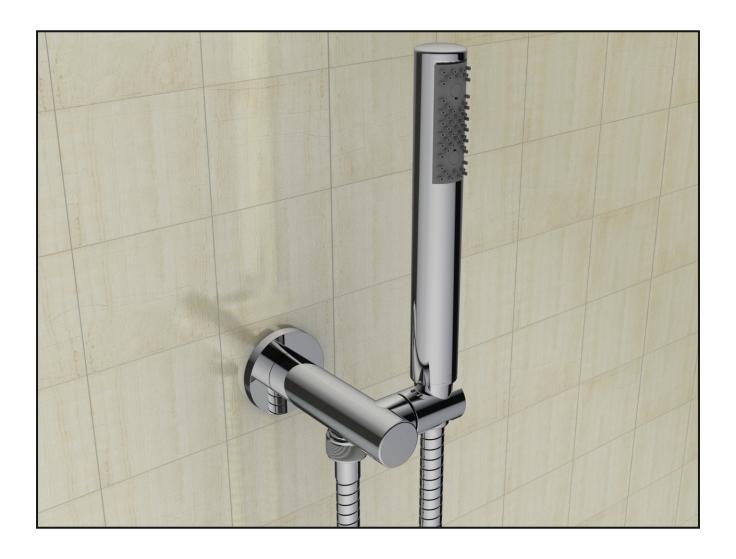

## FRANZ VIEGENER

# Lollipop

installation



FV131/J2

#### Lollipop - Holder for hand Shower - Line J2

#### **CONGRATULATIONS!**

This product has been subjected to stringent tests for its quality, performance and finish. We guarantee years of trouble free operation.

We thank you for your choice and above all for the trust you are placing in us. This trust is what motivates us to improve every day.

Before connecting the faucet to the water supply, flush the tubing thoroughly to eliminate any residue.

### Required installation tools.





















### **Lollipop - Holder for hand Shower - Line J2**

| Notes |
|-------|
|       |
|       |
|       |
|       |
|       |
|       |
|       |
|       |
|       |
|       |
|       |
|       |
|       |
|       |
|       |
|       |
|       |
|       |
|       |
|       |
|       |
|       |
|       |
|       |
|       |
|       |

|                                     | Lollipop - Holder for hand Shower - Line J2 |
|-------------------------------------|---------------------------------------------|
|                                     |                                             |
|                                     |                                             |
|                                     |                                             |
|