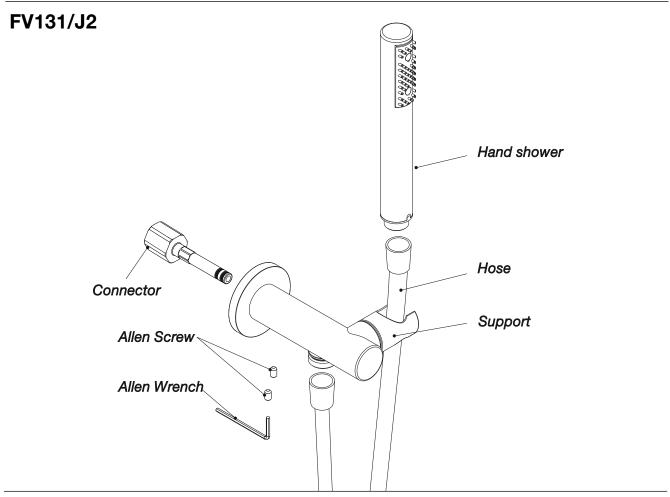

# Lollipop

installation

FV131/J2

#### Lollipop - Holder for hand Shower - Line J2