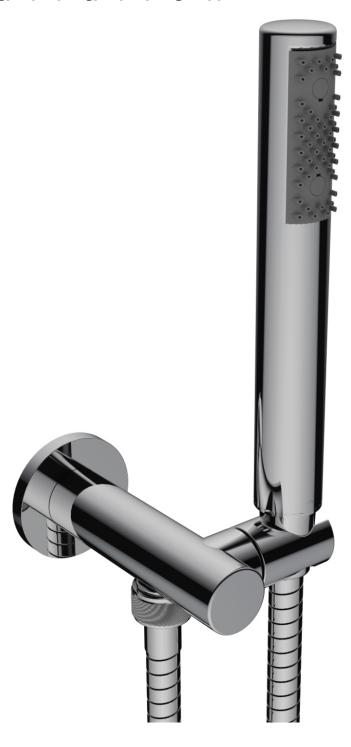

## FRANZ VIEGENER

# Lollipop

installation



FV131/J2

#### Lollipop - Holder for hand Shower - Line J2

#### **CONGRATULATIONS!**

This product has been subjected to stringent tests for its quality, performance and finish. We guarantee years of trouble free operation.

We thank you for your choice and above all for the trust you are placing in us. This trust is what motivates us to improve every day.

Before connecting the faucet to the water supply, flush the tubing thoroughly to eliminate any residue.

### Required installation tools.





















### **Lollipop - Holder for hand Shower - Line J2**

| Notes |
|-------|
|       |
|       |
|       |
|       |
|       |
|       |
|       |
|       |
|       |
|       |
|       |
|       |
|       |
|       |
|       |
|       |
|       |
|       |
|       |
|       |
|