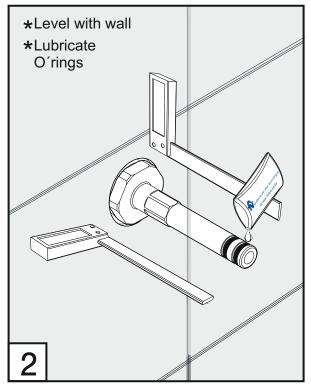

## FRANZ VIEGENER

# Lollipop

installation



FV131/J2

#### Lollipop - Holder for hand Shower - Line J2

#### **CONGRATULATIONS!**

This product has been subjected to stringent tests for its quality, performance and finish. We guarantee years of trouble free operation.

We thank you for your choice and above all for the trust you are placing in us. This trust is what motivates us to improve every day.

Before connecting the faucet to the water supply, flush the tubing thoroughly to eliminate any residue.

### Required installation tools.





















### **Lollipop - Holder for hand Shower - Line J2**

| Notes |
|-------|
|       |
|       |
|       |
|       |
|       |
|       |
|       |
|       |
|       |
|       |
|       |
|       |
|       |
|       |
|       |
|       |
|       |
|       |
|       |
|       |
|       |
|       |
|       |
|       |
|       |
|       |

|                                     | Lollipop - Holder for hand Shower - Line J2 |
|-------------------------------------|---------------------------------------------|
|                                     |                                             |
|                                     |                                             |
|                                     |                                             |
|