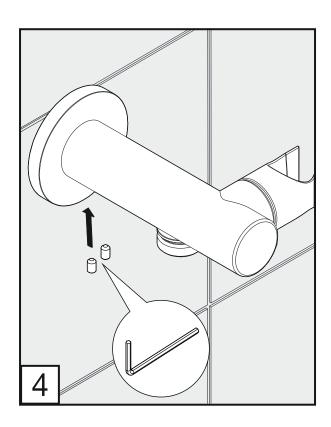

## FRANZ VIEGENER

# Lollipop

installation



FV131/J2

#### Lollipop - Holder for hand Shower - Line J2

#### **CONGRATULATIONS!**

This product has been subjected to stringent tests for its quality, performance and finish. We guarantee years of trouble free operation.

We thank you for your choice and above all for the trust you are placing in us. This trust is what motivates us to improve every day.

Before connecting the faucet to the water supply, flush the tubing thoroughly to eliminate any residue.

### Required installation tools.





















### **Lollipop - Holder for hand Shower - Line J2**

| Notes |
|-------|
|       |
|       |
|       |
|       |
|       |
|       |
|       |
|       |
|       |
|       |
|       |
|       |
|       |
|       |
|       |
|       |
|       |
|       |
|       |
|       |
|       |
|       |
|       |
|       |
|       |
|       |

|                                     | Lollipop - Holder for hand Shower - Line J2 |
|-------------------------------------|---------------------------------------------|
|                                     |                                             |
|                                     |                                             |
|                                     |                                             |
|