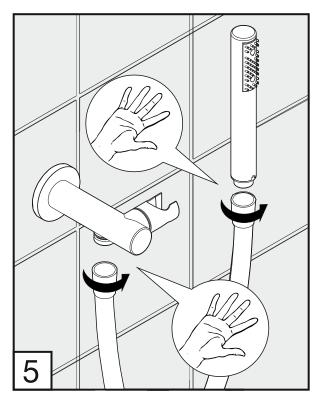

## FRANZ VIEGENER

# Lollipop

installation



FV131/J2

#### Lollipop - Holder for hand Shower - Line J2

#### **CONGRATULATIONS!**

This product has been subjected to stringent tests for its quality, performance and finish. We guarantee years of trouble free operation.

We thank you for your choice and above all for the trust you are placing in us. This trust is what motivates us to improve every day.

Before connecting the faucet to the water supply, flush the tubing thoroughly to eliminate any residue.

### Required installation tools.





















### **Lollipop - Holder for hand Shower - Line J2**

| Notes |
|-------|
|       |
|       |
|       |
|       |
|       |
|       |
|       |
|       |
|       |
|       |
|       |
|       |
|       |
|       |
|       |
|       |
|       |
|       |
|       |
|       |
|       |
|       |
|       |
|       |
|       |
|       |

|                                     | Lollipop - Holder for hand Shower - Line J2 |
|-------------------------------------|---------------------------------------------|
|                                     |                                             |
|                                     |                                             |
|                                     |                                             |
|