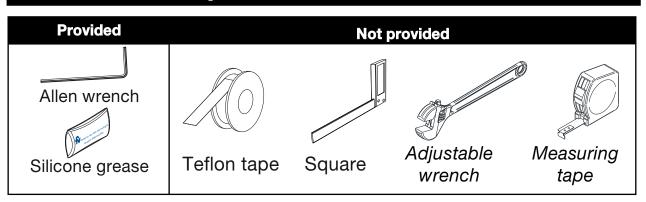

## FRANZ VIEGENER

# Lollipop

installation



FV131/J2

#### Lollipop - Holder for hand Shower - Line J2

#### **CONGRATULATIONS!**

This product has been subjected to stringent tests for its quality, performance and finish. We guarantee years of trouble free operation.

We thank you for your choice and above all for the trust you are placing in us. This trust is what motivates us to improve every day.

Before connecting the faucet to the water supply, flush the tubing thoroughly to eliminate any residue.

### Required installation tools.





















### **Lollipop - Holder for hand Shower - Line J2**

| Notes |
|-------|
|       |
|       |
|       |
|       |
|       |
|       |
|       |
|       |
|       |
|       |
|       |
|       |
|       |
|       |
|       |
|       |
|       |
|       |
|       |
|       |
|       |
|       |
|       |
|       |
|       |
|       |

|                                     | Lollipop - Holder for hand Shower - Line J2 |
|-------------------------------------|---------------------------------------------|
|                                     |                                             |
|                                     |                                             |
|                                     |                                             |
|