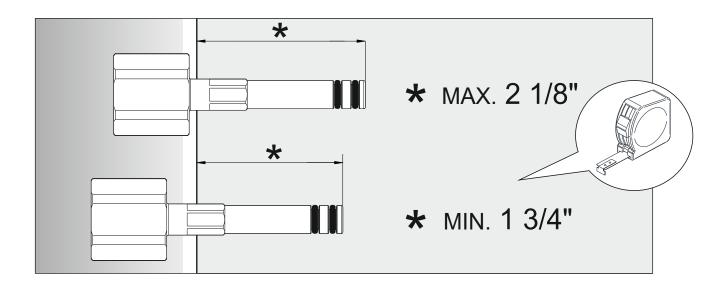

## FRANZ VIEGENER

# Lollipop

installation



FV131/J2

#### Lollipop - Holder for hand Shower - Line J2

#### **CONGRATULATIONS!**

This product has been subjected to stringent tests for its quality, performance and finish. We guarantee years of trouble free operation.

We thank you for your choice and above all for the trust you are placing in us. This trust is what motivates us to improve every day.

Before connecting the faucet to the water supply, flush the tubing thoroughly to eliminate any residue.

### Required installation tools.





















### **Lollipop - Holder for hand Shower - Line J2**

| Notes |
|-------|
|       |
|       |
|       |
|       |
|       |
|       |
|       |
|       |
|       |
|       |
|       |
|       |
|       |
|       |
|       |
|       |
|       |
|       |
|       |
|       |
|       |
|       |
|       |
|       |
|       |
|       |

|                                     | Lollipop - Holder for hand Shower - Line J2 |
|-------------------------------------|---------------------------------------------|
|                                     |                                             |
|                                     |                                             |
|                                     |                                             |
|