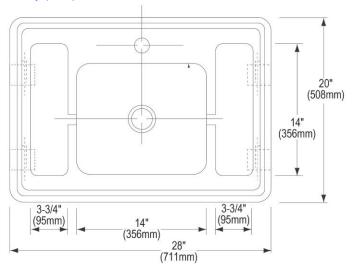

## **PRODUCT SPECIFICATIONS**

Elkay Stainless Steel 28" x 20" x 7-1/2", Wall Hung Lavatory Sink Kit. Sink is manufactured from 16 gauge 304 Stainless Steel with a Buffed Satin finish, Rear Center drain placement.

| Material:          | 304 Stainless Steel |
|--------------------|---------------------|
| Finish:            | Buffed Satin        |
| Gauge:             | 16                  |
| Number of Bowls:   | 1                   |
| Sink Dimensions:   | 28" x 20" x 25-3/4" |
| Bowl 1 Dimensions: | 14" x 12" x 7-1/2"  |
| Drain Location:    | Rear Center         |