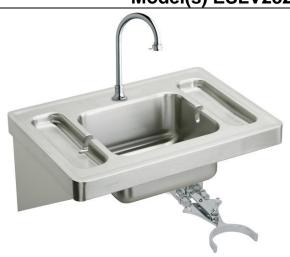

## Elkay Stainless Steel 28" x 20" x 7-1/2" Wall Hung Lavatory Sink Kit Model(s) ESLV2820KC

Included with Product:

ESLV2820 sink, LK397C knee control, LK396A spout, LK9 grid drain fitting

▼ Ships in multiple boxes.

## **PRODUCT SPECIFICATIONS**

Elkay Stainless Steel 28" x 20" x 7-1/2", Wall Hung Lavatory Sink Kit. Sink is manufactured from 16 gauge 304 Stainless Steel with a Buffed Satin finish, Rear Center drain placement.

| Material:          | 304 Stainless Steel |
|--------------------|---------------------|
| Finish:            | Buffed Satin        |
| Gauge:             | 16                  |
| Number of Bowls:   | 1                   |
| Sink Dimensions:   | 28" x 20" x 25-3/4" |
| Bowl 1 Dimensions: | 14" x 12" x 7-1/2"  |
| Drain Location:    | Rear Center         |