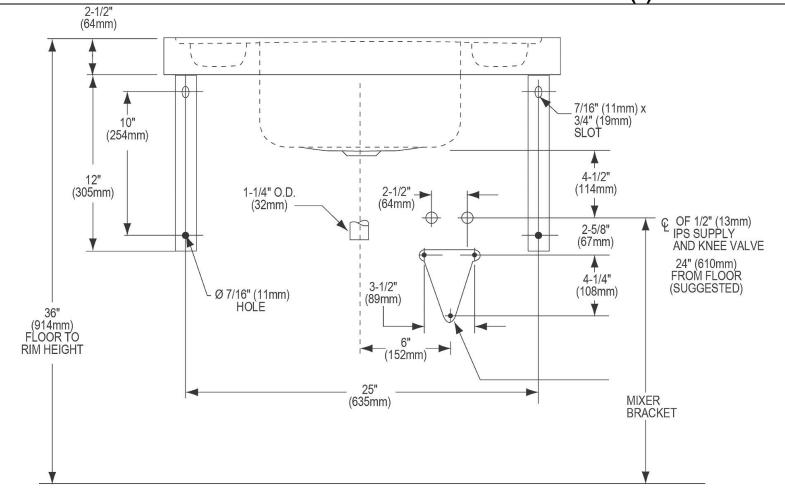

## **PRODUCT SPECIFICATIONS**

Elkay Stainless Steel 28" x 20" x 7-1/2", Wall Hung Lavatory Sink Kit. Sink is manufactured from 16 gauge 304 Stainless Steel with a Buffed Satin finish, Rear Center drain placement.

| Material:          | 304 Stainless Steel |
|--------------------|---------------------|
| Finish:            | Buffed Satin        |
| Gauge:             | 16                  |
| Number of Bowls:   | 1                   |
| Sink Dimensions:   | 28" x 20" x 25-3/4" |
| Bowl 1 Dimensions: | 14" x 12" x 7-1/2"  |
| Drain Location:    | Rear Center         |