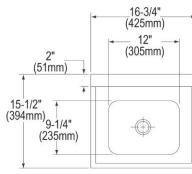

## **PRODUCT SPECIFICATIONS**

Elkay Stainless Steel 16-3/4" x 15-1/2" x 13", Single Bowl Wall Hung Handwash Sink. Sink is manufactured from 20 gauge 304 Stainless Steel with a Buffed Satin finish, Center drain placement.

| Material:          | 304 Stainless Steel     |
|--------------------|-------------------------|
| Finish:            | Buffed Satin            |
| Gauge:             | 20                      |
| Number of Bowls:   | 1                       |
| Sink Dimensions:   | 16-3/4" x 15-1/2" x 13" |
| Bowl 1 Dimensions: | 12" x 9-1/4" x 6"       |
| Backsplash Height: | 7                       |
| Drain Location:    | Center                  |
| -                  |                         |