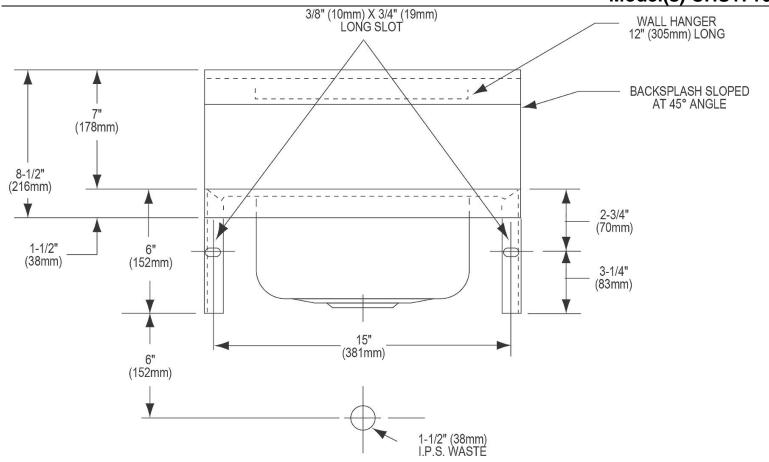

## **PRODUCT SPECIFICATIONS**

Elkay Stainless Steel 16-3/4" x 15-1/2" x 13", Single Bowl Wall Hung Handwash Sink. Sink is manufactured from 20 gauge 304 Stainless Steel with a Buffed Satin finish, Center drain placement.

| Material:          | 304 Stainless Steel     |
|--------------------|-------------------------|
| Finish:            | Buffed Satin            |
| Gauge:             | 20                      |
| Number of Bowls:   | 1                       |
| Sink Dimensions:   | 16-3/4" x 15-1/2" x 13" |
| Bowl 1 Dimensions: | 12" x 9-1/4" x 6"       |
| Backsplash Height: | 7                       |
| Drain Location:    | Center                  |
| -                  |                         |

## Elkay Stainless Steel 16-3/4" x 15-1/2" x 13" Single Bowl Wall Hung Handwash Sink Model(s) CHS17162

In keeping with our policy of continuing product improvement, Elkay reserves the right to change product specifications without notice. Please visit elkay.com for the most current version of Elkay product specification sheets. This specification describes an Elkay product with design, quality, and functional benefits to the user. When making a comparison of other producers' offerings, be certain these features are not overlooked.