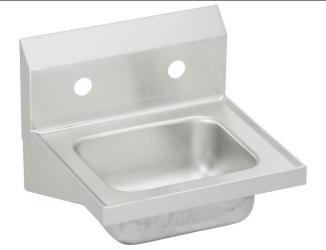

## **PRODUCT SPECIFICATIONS**

Elkay Stainless Steel 16-3/4" x 15-1/2" x 13", Single Bowl Wall Hung Handwash Sink. Sink is manufactured from 20 gauge 304 Stainless Steel with a Buffed Satin finish, Center drain placement.

| Material:          | 304 Stainless Steel     |
|--------------------|-------------------------|
| Finish:            | Buffed Satin            |
| Gauge:             | 20                      |
| Number of Bowls:   | 1                       |
| Sink Dimensions:   | 16-3/4" x 15-1/2" x 13" |
| Bowl 1 Dimensions: | 12" x 9-1/4" x 6"       |
| Backsplash Height: | 7                       |
| Drain Location:    | Center                  |
| -                  |                         |