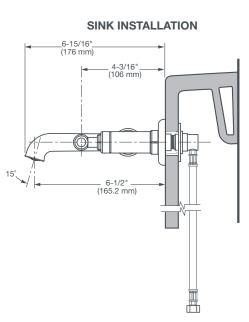

### PRODUCT NUMBER

1.2 gpm (4.5 L/min) Wall Mount Faucet

D35155470.XXX

**IMPORTANT:** These measurements are subject to change or cancellation. No responsibility is assumed for use of superseded or voided pages.