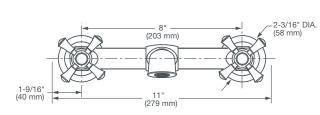

### PRODUCT NUMBER

1.2 gpm (4.5 L/min) Wall Mount Faucet

D35155470.XXX

**IMPORTANT:** These measurements are subject to change or cancellation. No responsibility is assumed for use of superseded or voided pages.