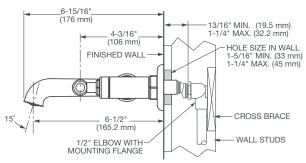

### PRODUCT NUMBER

1.2 gpm (4.5 L/min) Wall Mount Faucet

D35155470.XXX

**IMPORTANT:** These measurements are subject to change or cancellation. No responsibility is assumed for use of superseded or voided pages.