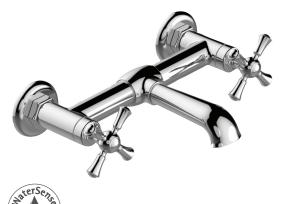

# OAK HILL<sup>™</sup> LAVATORY WALL MOUNT FAUCET - CROSS HANDLES

• Designed with external waterways and traditional two handle and spout configuration

- Can be installed as a wall mount or lavatory mount faucet
- Ceramic disc valve cartridge
- Cast brass spout
- Maximum flow rate: 1.2 gpm (4.5 L/min)
- Lead Free faucet contains ≤0.25% total lead content by weighted volume