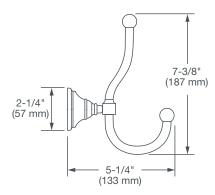

## RANDALL® ROBE HOOK

- Solid brass construction
- Concealed mounting
- Bottom hook pivots
- Includes assembly hardware

| AVAILABLE FINISHES Polished Chrome Brushed Nickel | <b>FINISH CODE</b> 100 144 | <b>DESCRIPTION</b> Robe Hook | PRODUCT NUMBER<br>D35102210.XXX |
|---------------------------------------------------|----------------------------|------------------------------|---------------------------------|
| Platinum Nickel                                   | 150                        |                              |                                 |
| Satin Brass                                       | 427                        |                              |                                 |

**IMPORTANT:** These measurements are subject to change or cancellation. No responsibility is assumed for use of superseded or voided pages.