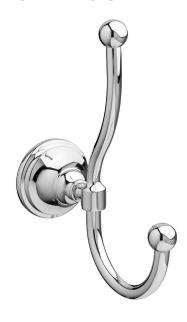

## RANDALL® ROBE HOOK

- Solid brass construction
- Concealed mounting
- Bottom hook pivots
- Includes assembly hardware

| AVAILABLE FINISHES Polished Chrome Brushed Nickel | <b>FINISH CODE</b> 100 144 | <b>DESCRIPTION</b> Robe Hook | PRODUCT NUMBER<br>D35102210.XXX |
|---------------------------------------------------|----------------------------|------------------------------|---------------------------------|
| Platinum Nickel                                   | 150                        |                              |                                 |
| Satin Brass                                       | 427                        |                              |                                 |