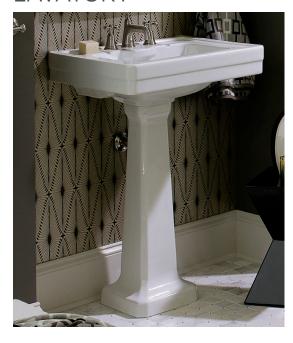

# 28" PEDESTAL LAVATORY

#### **COLORS/FINISHES**

Canvas White (415), Biscuit (071)