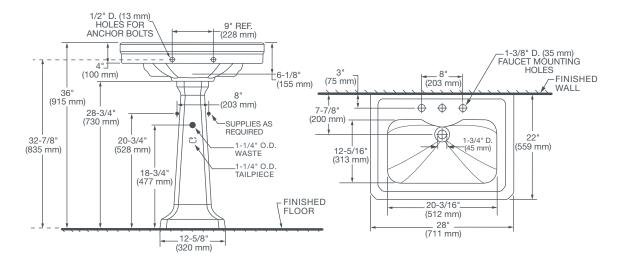

#### **DIMENSIONS**

#### NOMINAL DIMENSIONS

28" x 22" x 36" (711 x 559 x 915 mm) Pedestal back open 13-1/2" up from floor

### **BOWL INSIDE DIMENSIONS**

20-3/16" (512 mm) wide 12-5/16" (313 mm) front to back 6-1/8" (155 mm) depth

#### **NOTES:**

Dimension shown for location of supplies and "P" trap are suggested. Provide suitable reinforcement for all wall supports. Pedestal anchoring screws not included

Fittings not included with fixture and must be ordered separately.