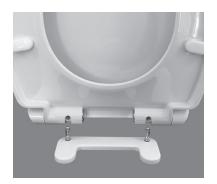

## **FEATURES**

- **EVER-TITE**™ Stabilizing Hinge to prevent the seat from shifting side to side
- Slow-close seat and lid for user convenience
- Two Button-push Removable Seat for easier cleaning of the seat & bowl - No Tools Required
- EverClean® silver-based surface permanently inhibits the growth of stain and odor causing bacteria, mold and mildew on the surface. EverClean® surface does not protect against disease causing bacteria
- Contemporary styled solid seat with cover can be installed from either the top or bottom of the bowl
- **Universal Bowl Fit** with Top & Bottom Mounting Hardware Included
- Durable Seats Made From Polypropylene Plastic
- Seat weighs 4.1 lbs. (1.87 kg)

# **AVAILABLE SPARE PARTS**

**760234-100.XXX0A** — Universal Seat Mounting Kit includes top and bottom mounting hardware

**BOTTOM MOUNT** 