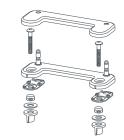

# **AVAILABLE SPARE PARTS**

**760234-100.XXX0A** — Universal Seat Mounting Kit includes top and bottom mounting hardware

**BOTTOM MOUNT** 