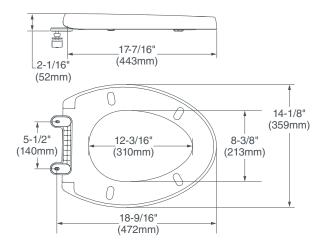

## 5025A15G.415 - Elongated

## **FEATURES**

- **EVER-TITE**™ Stabilizing Hinge to prevent the seat from shifting side to side
- Slow-close seat and lid for user convenience
- Two Button-push Removable Seat for easier cleaning of the seat & bowl - No Tools Required
- EverClean® silver-based surface permanently inhibits the growth of stain and odor causing bacteria, mold and mildew on the surface. EverClean® surface does not protect against disease causing bacteria
- Contemporary styled solid seat with cover can be installed from either the top or bottom of the bowl
- **Universal Bowl Fit** with Top & Bottom Mounting Hardware Included
- Durable Seats Made From Polypropylene Plastic
- Seat weighs 4.1 lbs. (1.87 kg)