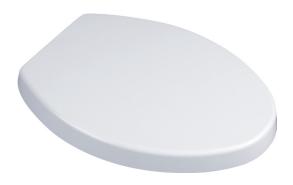

# CONTEMPORARY

LUXURY TOILET SEAT

Convenient Slow-Close Feature

## 5025A15G.415 - Elongated

## **FEATURES**

- **EVER-TITE**™ Stabilizing Hinge to prevent the seat from shifting side to side
- Slow-close seat and lid for user convenience
- Two Button-push Removable Seat for easier cleaning of the seat & bowl - No Tools Required
- EverClean® silver-based surface permanently inhibits the growth of stain and odor causing bacteria, mold and mildew on the surface. EverClean® surface does not protect against disease causing bacteria
- Contemporary styled solid seat with cover can be installed from either the top or bottom of the bowl
- **Universal Bowl Fit** with Top & Bottom Mounting Hardware Included
- Durable Seats Made From Polypropylene Plastic
- Seat weighs 4.1 lbs. (1.87 kg)

#### **COLORS/FINISHES**

Canvas White (415)