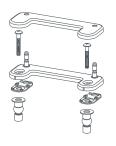

# **AVAILABLE SPARE PARTS**

**760234-100.XXX0A** — Universal Seat Mounting Kit includes top and bottom mounting hardware

**BOTTOM MOUNT** 