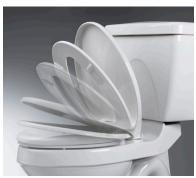

## **FEATURES**

- **EVER-TITE**™ Stabilizing Hinge to prevent the seat from shifting side to side
- Slow-close seat and lid for user convenience
- Two Button-push Removable Seat for easier cleaning of the seat & bowl - No Tools Required
- EverClean® silver-based surface permanently inhibits the growth of stain and odor causing bacteria, mold and mildew on the surface. EverClean® surface does not protect against disease causing bacteria
- Contemporary styled solid seat with cover can be installed from either the top or bottom of the bowl
- **Universal Bowl Fit** with Top & Bottom Mounting Hardware Included
- Durable Seats Made From Polypropylene Plastic
- Seat weighs 4.1 lbs. (1.87 kg)