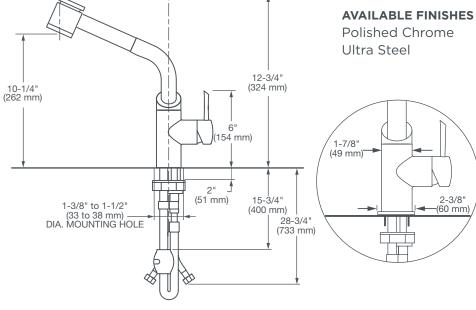

## **FRESNO**<sup>®</sup> **KITCHEN FAUCET** WITH PULL-OUT SPRAY

8-1/2 (217 mm)

- Ceramic disc valve cartridge
- Lead Free faucet contains ≤0.25% total lead content by weighted volume
- 8-1/2" swivel spout
- Spout swivels at 150°
- Pull-out spray with nylon hose
- Two check valves
- Two-function hand spray with turn and lock feature
- Cover plate must be ordered separately
- Maximum flow rate: 1.8 gpm (6.8 L/min)

DESCRIPTION **Kitchen Faucet** with Pull-Out Spray **PRODUCT NUMBER** 

D35403150.XXX

**FINISH CODE** 100 355

**IMPORTANT:** These measurements are subject to change or cancellation. No responsibility is assumed for use of superseded or voided pages.