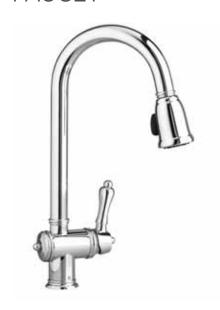

# **VICTORIAN™**

## **PULL-DOWN KITCHEN FAUCET**

- **AVAILABLE FINISHES** Polished Chrome
- Carbon Bronze Ultra Steel

#### **DESCRIPTION**

Pull-Down Kitchen Faucet