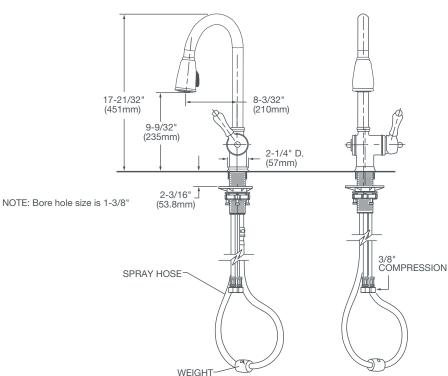

### **FINISH CODE**

100 110 355

- Single lever kitchen faucet
- Ceramic disc valve cartridge
- Lead Free faucet contains ≤ 0.25% total lead content by weighted volume
- 8-1/8" swivel spout
- Spout swivels at 360°
- Two-function pull-down hand spray
- Two check valves
- Maximum Flow Rate: 1.8 GPM (8.3L/min)

#### **PRODUCT NUMBER**

D35402300.XXX

**IMPORTANT:** These measurements are subject to change or cancellation. No responsibility is assumed for use of superseded or voided pages.

Meets the Americans with Disabilities Act Guidelines and ANSI A117.1 Requirements for the physically challenged.