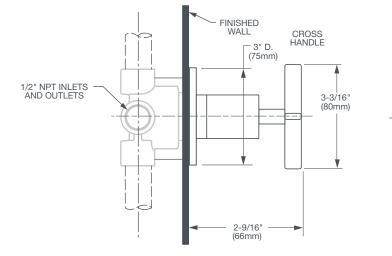

## **PERCY**<sup>™</sup> 3/2 OR 4/3 DIVERTER VALVE TRIM

- Alternates water flow between 2 or 3 discrete shower outlets
- 4/3 Port diverter allows for 1 inlet and 3 outlets
- 3/2 Port diverter allows for 1 inlet and 2 outlets
- 1/2" NPT inlets and outlets

## DESCRIPTION

3/2 or 4/3 Diverter Valve Trim
Cross Handle
Lever Handle
3/2 Port Diverter Rough Valve
4/3 Port Diverter Rough Valve