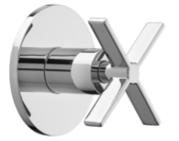

## DESCRIPTION

3/2 or 4/3 Diverter Valve Trim
Cross Handle
Lever Handle
3/2 Port Diverter Rough Valve
4/3 Port Diverter Rough Valve