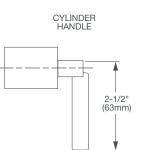

## DESCRIPTION

3/2 or 4/3 Diverter Valve Trim
Cross Handle
Lever Handle
3/2 Port Diverter Rough Valve
4/3 Port Diverter Rough Valve