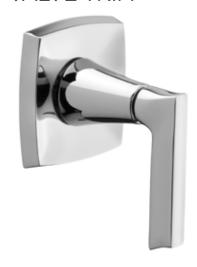

# **KEEFE**<sup>TM</sup> 4/3 OR 3/2 DIVERTER **VALVE TRIM**

- Alternates water flow between 2 or 3 discrete shower outlets
- 4/3 Port diverter allows for 1 inlet and 3 outlets
- 3/2 Port diverter allows for 1 inlet and 2 outlets
- 1/2" NPT inlets and outlets

## **AVAILABLE FINISHES** Polished Chrome

**Brushed Nickel** 