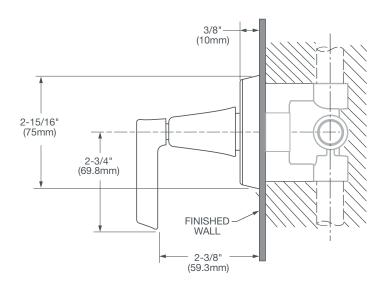

# **KEEFE**<sup>TM</sup> 4/3 OR 3/2 DIVERTER **VALVE TRIM**

- Alternates water flow between 2 or 3 discrete shower outlets
- 4/3 Port diverter allows for 1 inlet and 3 outlets
- 3/2 Port diverter allows for 1 inlet and 2 outlets
- 1/2" NPT inlets and outlets

### **PRODUCT NUMBER**

D35104430.XXX D35000420.191 D35000430.191