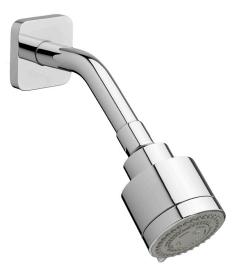

## **REM**<sup>™</sup> MULTIFUNCTION SHOWERHEAD

- Sleek and minimalist design
- 3 spray functions: full, aerated and massage
- Includes arm and flange
- 1/2" NPT
- Self cleaning
- Low flow 2.0 GPM (7.6L/min)