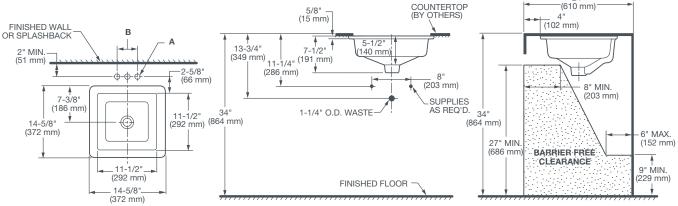

#### **DIMENSIONS**

#### **NOMINAL DIMENSIONS**

14-5/8" x 14-5/8" x 7-1/2" (372 x 372 x 191 mm)

#### **BOWL INSIDE DIMENSIONS**

11-1/2" (292 mm) wide

11-1/2" (292 mm) front to back

5-1/2" (140 mm) depth

### NOTES:

Dimensions shown for location supplies and "P" trap are suggested. Provide suitable reinforcement for all wall supports. Slab/pedestal anchors amd mounting features to be furnished by others.

Fittings not included with fixture and must be ordered separately.

Installation Instructions supplied with lavatory.