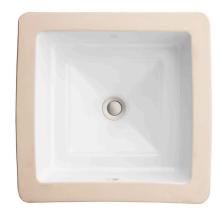

## POP™

# SQUARE UNDERCOUNTER LAVATORY

#### D20060000.XXX

#### **FEATURES**

- · Vitreous china with overflow
- Design that combines diamond like facets and precise symmetry
- Designed to fit standard size countertops
- Undercounter mounting kit included
- EverClean® surface inhibits the growth of stain and odor causing bacteria, mold and mildew on the surface (applies to White, Biscuit and Black models)

#### **NOMINAL DIMENSIONS**

14-5/8" x 14-5/8" x 7-1/2" (372 x 372 x 191 mm)

#### **BOWL INSIDE DIMENSIONS**

11-1/2" (292 mm) wide

11-1/2" (292 mm) front to back

5-1/2" (140 mm) depth

#### **COLORS/FINISHES**

Canvas White (415), Biscuit (071), Black (178)