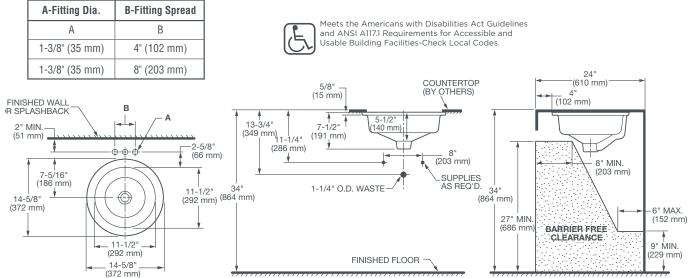

#### NOMINAL DIMENSIONS

14-5/8" x 14-5/8" x 7-1/2" (372 x 372 x 191 mm)

### BOWL INSIDE DIMENSIONS

11-1/2" (292 mm) wide 11-1/2" (292 mm) front to back 5-1/2" (140 mm) depth

#### NOTES:

Dimensions shown for location supplies and "P" trap are suggested. Provide suitable reinforcement for all wall supports. Slab/pedestal anchors amd mounting features to be furnished by others. Fittings not included with fixture and must be ordered separately. Installation Instructions supplied with lavatory.

#### IMPORTANT:

Dimensions of fixtures are nominal and may vary within the range of tolerance established by ANSI standards. These measurements are subject to change or cancellation. No responsibility is assumed for use of superseded or voided pages.