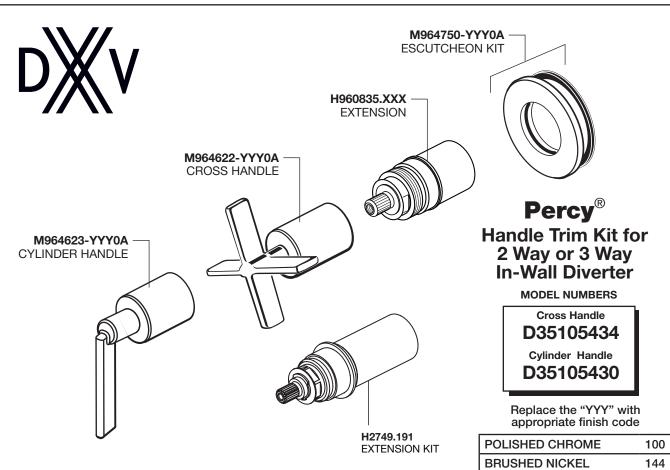

# **Percy**<sup>®</sup> Handle Trim Kit for 2 Way or 3 Way In-Wall Diverter

DWV

Cross Handle Model D35105434 Cylinder Handle Model D35105430

To be used with D35000420.191 - 3/2 Way In-Wall Diverter D35000430.191 - 4/3 Way In-Wall Diverter