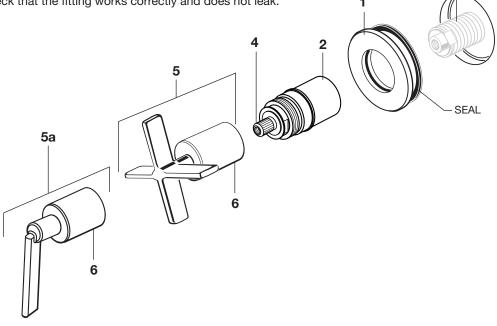

### 1 INSTALL HANDLE

CAUTION Turn off hot and cold water supplies before beginning.

• Install ESCUTCHEON (1) onto ESCUTCHEON HOLDER (2). Thread ESCUTCHEON HOLDER (2) with ESCUTCHEON (1) onto DIVERTER VALVE (3) until ESCUTCHEON (1) is flush against finished wall.

• Thread HANDLE BASE (6) onto ESCUTCHEON HOLDER (2) until tight.

• Turn on the water supply. Check that the fitting works correctly and does not leak.