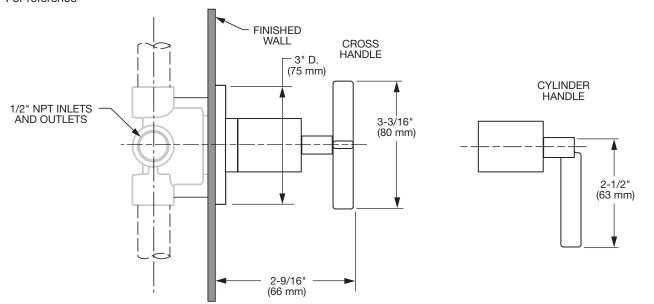

# **Percy**<sup>®</sup> Handle Trim Kit for 2 Way or 3 Way In-Wall Diverter

DWV

Cross Handle Model D35105434 Cylinder Handle Model D35105430

To be used with D35000420.191 - 3/2 Way In-Wall Diverter D35000430.191 - 4/3 Way In-Wall Diverter





Thank you for selecting DXV. To ensure that your installation proceeds smoothly, please read these instructions carefully before you begin.

#### **RECOMMENDED TOOLS AND MATERIALS**

Most of the procedures require the use of common tools and materials, which are available from hardware and plumbing supply stores. It is essential that the tools and materials be on hand before work is begun.





#### **ROUGHING-IN DIMENSIONS:**

• For reference



#### In the United States:

DXV

One Centennial Avenue Piscataway, New Jersey 08855 Attention: Director of Customer Care

For residents of the United States, warranty information may also be obtained by calling the following toll free number: (800) 227-2734 www.DXV.com

#### In Canada:

DXV 5900 Avebury Road Mississauga, Ontario L5R 3M3 Canada

Toll Free: 1-800-387-0369 Local: 905-306-1093 Fax: 1-800-395-1498 www.DXV.ca

## In Mexico:

Via Morelos 330 Col. Santa Clara Coatitla Ecatepec, Estado de México 55540

Toll Free: 01-800-8391200 www.DXV.mx

### 1 INSTALL HANDLE

CAUTION Turn off hot and cold water supplies before beginning.

• Install ESCUTCHEON (1) onto ESCUTCHEON HOLDER (2). Thread ESCUTCHEON HOLDER (2) with ESCUTCHEON (1) onto DIVERTER VALVE (3) until ESCUTCHEON (1) is flush ag