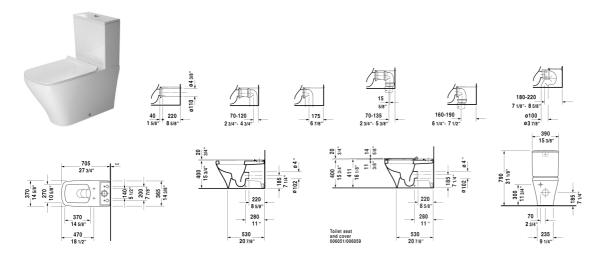

## DuraStyle Toilet close-coupled # 215609..92 / 215609..921

## |< 14 5/8" Inch >|

| Dimension              | Weight                                                  | Order number                                                                            |
|------------------------|---------------------------------------------------------|-----------------------------------------------------------------------------------------|
| t,<br>4"<br>" -        |                                                         |                                                                                         |
|                        |                                                         |                                                                                         |
| t                      |                                                         |                                                                                         |
|                        |                                                         |                                                                                         |
| 14 5/8" x 27 1/2" Inch | 91 lb                                                   | 21560992                                                                                |
| 14 5/8" x 27 1/2" Inch | 91 lb                                                   | 215609921                                                                               |
|                        | 3.3 lb                                                  | 001422                                                                                  |
|                        | 1.5 lb                                                  | 899025                                                                                  |
|                        |                                                         |                                                                                         |
|                        |                                                         | 006051                                                                                  |
|                        |                                                         | 006059                                                                                  |
| 15 3/8" x 6 3/4" Inch  |                                                         | 093510                                                                                  |
|                        | tt,<br>14 5/8" x 27 1/2" Inch<br>14 5/8" x 27 1/2" Inch | tt,<br>14 5/8" x 27 1/2" Inch 91 lb<br>14 5/8" x 27 1/2" Inch 91 lb<br>3.3 lb<br>1.5 lb |

All drawings contain the necessary measurements which are subject to standard tolerances. They are stated in inch & mm and are nonbinding. Exact measurements, in particular for customized installation scenarios, can only be taken from the finished ceramic piece.