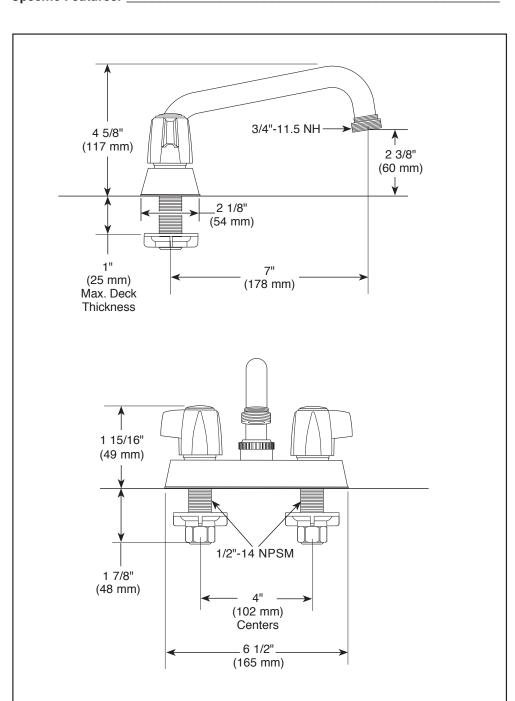

## **STANDARD SPECIFICATIONS:**

- Two handle deck faucets for exposed mounting on 2 or 3 hole sinks.
- Solid brass cast body.
- 4" (102 mm) Centerset.
- 7" (178 mm) long, 4 5/8" (117 mm) high spout swings 360°.
- Hot and cold stems are interchangeable.
- Control mechanism shall be of the rotating cylinder type with stainless steel plate and 90° rotation, with replaceable non-metallic seats
- 1/2"-14 NPSM threaded male shanks.
- Spout has hose thread.