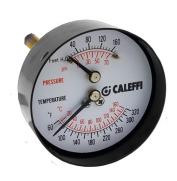

# Tridicator dual pressure/temperature gauge

### **Product range**

NA503040

Tridicator dual pressure/temperature gauge, 3" with back connection, 60°F to 320°F, 0 psi to 75 psi, 1/4" NPT male rear probe, for direct fulid stream submersion

### **Performance**

Temperature range:  $60^{\circ}\text{F to }320^{\circ}\text{F }(15^{\circ}\text{C to }160^{\circ}\text{C})$ Pressure range: 0 psi to 75 psi (0 ft to 173 ft)

Enclosure rating: IP50