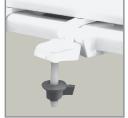

#### SPECIFICATIONS:

Size: Marine

Material: Molded Wood

Style: Closed Front with Cover

Bumpers: Two

Hinges: Plastic Top-Tite®

Fastening System: Non-Corrosive Hex-Tite™ Bolts and Wing Nuts

Top-Tite® Hinges

Non-Corrosive Hex-Tite™ Bolts and Wing Nuts

**TOP-TITE® HINGES** 

NON-CORROSIVE BOLTS
AND WING NUTS