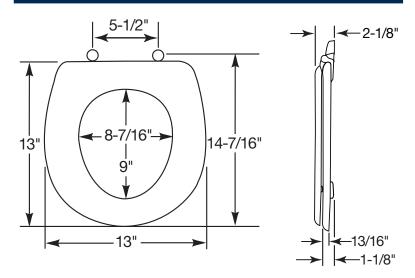

# MARINE MOLDED WOOD TOILET SEAT

### MODEL #

COLOR #

## TC50TTA

#### DESCRIPTION:

Closed front with cover, marine bowl, molded wood, multi-coat enamel finish toilet seat. Features two color-matched bumpers, color-matched Top-Tite® hinges with non-corrosive, top tightening Hex-TiteTM bolts and wing nuts.

#### SPECIFICATIONS:

Size: Marine

Material: Molded Wood

Style: Closed Front with Cover

Bumpers: Two

Hinges: Plastic Top-Tite®

Fastening System: Non-Corrosive Hex-Tite™ Bolts and Wing Nuts



Top-Tite® Hinges

Non-Corrosive Hex-Tite™ Bolts and Wing Nuts



**TOP-TITE® HINGES** 



NON-CORROSIVE BOLTS
AND WING NUTS

#### DIMENSIONS:



Phone: 800-233-7328 Fax: 800-292-3647

©2014 0B7082232 REVA