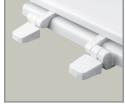

#### SPECIFICATIONS:

Size: Marine

Material: Molded Wood

Style: Closed Front with Cover

Bumpers: Two

Hinges: Plastic Top-Tite®

Fastening System: Non-Corrosive Hex-Tite™ Bolts and Wing Nuts

Top-Tite® Hinges

Non-Corrosive Hex-Tite™ Bolts and Wing Nuts

**TOP-TITE® HINGES** 

NON-CORROSIVE BOLTS
AND WING NUTS