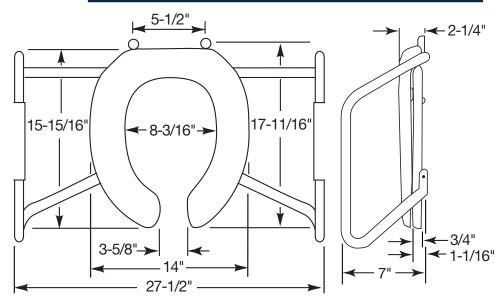

### DIMENSIONS:

Proudly Made in the USA

Church Seats, Sheboygan Falls, WI 53085 www.ToiletSeats.com

Phone: 800-233-7328 Fax: 800-292-3647