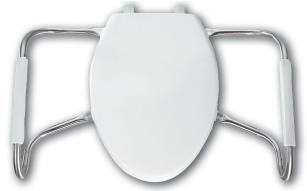

## DESCRIPTION:

Open front with cover, elongated, heavy-duty, injection molded solid plastic toilet seat. Features four molded-in bumpers, stainless steel side arms with textured plastic grips with finger grooves, check hinges with non-corrosive 300 Series stainless steel posts and pintles and STA-TITE<sup>®</sup> Commercial Fastening System<sup>™</sup>. Seat contains DuraGuard<sup>®</sup> Antimicrobial<sup>\*</sup> Built-In Seat Protection<sup>™</sup>. This seat complies with IAPMO/ANSI Z124.5-2013 Plastic Toilet Seats as a class Commercial Heavy Duty. Side arms are ADA tested to 250 pounds.

#### FEATURES:

STA-TITE<sup>®</sup> Commercial Fastening System™

DuraGuard<sup>®</sup> Antimicrobial Built-In Seat Protection™

**ADA Tested Stainless Steel Safety Side Arms** 

Non-Corrosive 300 Series Stainless Steel Posts and Pintles