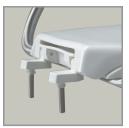

## DESCRIPTION:

Open front with cover, elongated, heavy-duty, injection molded solid plastic toilet seat. Features four molded-in bumpers, stainless steel side arms with textured plastic grips with finger grooves, check hinges with non-corrosive 300 Series stainless steel posts and pintles and STA-TITE<sup>®</sup> Commercial Fastening System<sup>™</sup>. Seat contains DuraGuard<sup>®</sup> Antimicrobial<sup>\*</sup> Built-In Seat Protection<sup>™</sup>. This seat complies with IAPMO/ANSI Z124.5-2013 Plastic Toilet Seats as a class Commercial Heavy Duty. Side arms are ADA tested to 250 pounds.

#### FEATURES:

STA-TITE<sup>®</sup> Commercial Fastening System™

DuraGuard<sup>®</sup> Antimicrobial Built-In Seat Protection™

**ADA Tested Stainless Steel Safety Side Arms** 

Non-Corrosive 300 Series Stainless Steel Posts and Pintles