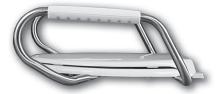

## DESCRIPTION:

Open front with cover, elongated, heavy-duty, injection molded solid plastic toilet seat. Features four molded-in bumpers, stainless steel side arms with textured plastic grips with finger grooves, check hinges with non-corrosive 300 Series stainless steel posts and pintles and STA-TITE<sup>®</sup> Commercial Fastening System<sup>™</sup>. Seat contains DuraGuard<sup>®</sup> Antimicrobial<sup>\*</sup> Built-In Seat Protection<sup>™</sup>. This seat complies with IAPMO/ANSI Z124.5-2013 Plastic Toilet Seats as a class Commercial Heavy Duty. Side arms are ADA tested to 250 pounds.

#### FEATURES:

STA-TITE<sup>®</sup> Commercial Fastening System™

DuraGuard<sup>®</sup> Antimicrobial Built-In Seat Protection™

**ADA Tested Stainless Steel Safety Side Arms** 

Non-Corrosive 300 Series Stainless Steel Posts and Pintles