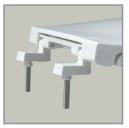

PLASTIC HINGES WITH STAINLESS STEEL POSTS AND PINTLES

STA-TITE® COMMERCIAL FASTENING SYSTEM™

#### SPECIFICATIONS:

Size: Elongated Material: Plastic

Style: Open Front with Cover

Bumpers: Four

Hinges: Plastic with 300 Series Stainless Steel Posts

and Pintles

Fastening System: STA-TITE® Commercial Fastening System™

#### FEATURES:

STA-TITE® Commercial Fastening System™

**DuraGuard® Antimicrobial Built-In Seat Protection™** 

**Non-Corrosive 300 Series Stainless Steel Posts and Pintles** 