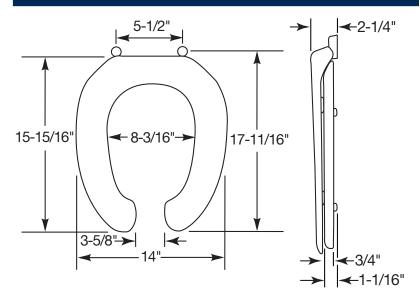

ercial Fastening System™. Seat contains DuraGuard® Antimicrobial\* Built-In Seat Protection™. This seat complies with IAPMO/ANSI Z124.5-2013 Plastic Toilet Seats as a class Commercial Heavy Duty.

\* DuraGuard® Antimicrobial does not protect users against bacteria, viruses, or other disease organisms. Always clean and wash this product thoroughly before and after each use.

#### SPECIFICATIONS:

Size: Elongated Material: Plastic

Style: Open Front with Cover

Bumpers: Four

Hinges: Plastic with 300 Series Stainless Steel Posts

and Pintles

Fastening System: STA-TITE® Commercial Fastening System™

#### FEATURES:

STA-TITE® Commercial Fastening System™

**DuraGuard® Antimicrobial Built-In Seat Protection™** 

**Non-Corrosive 300 Series Stainless Steel Posts and Pintles** 

### DIMENSIONS:



Phone: 800-233-7328 Fax: 800-292-3647