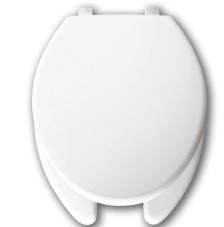

### DESCRIPTION:

Open front with cover, elongated, heavy-duty, injection molded solid plastic toilet seat. Features four molded-in bumpers, check hinges with non-corrosive 300 Series stainless steel posts and pintles and STA-TITE® Commercial Fastening System™. Seat contains DuraGuard® Antimicrobial\* Built-In Seat Protection™. This seat complies with IAPMO/ANSI Z124.5-2013 Plastic Toilet Seats as a class Commercial Heavy Duty.

#### SPECIFICATIONS:

Size: Elongated Material: Plastic

Style: Open Front with Cover

Bumpers: Four

Hinges: Plastic with 300 Series Stainless Steel Posts

and Pintles

Fastening System: STA-TITE® Commercial Fastening System™