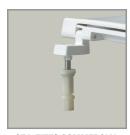

PLASTIC HINGES WITH STAINLESS STEEL POSTS AND PINTLES

STA-TITE® COMMERCIAL FASTENING SYSTEM™

#### SPECIFICATIONS:

Size: Elongated Material: Plastic

Style: Open Front with Cover

Bumpers: Four

Hinges: Plastic with 300 Series Stainless Steel Posts

and Pintles

Fastening System: STA-TITE® Commercial Fastening System™

#### FEATURES:

STA-TITE® Commercial Fastening System™

**DuraGuard® Antimicrobial Built-In Seat Protection™** 

**Non-Corrosive 300 Series Stainless Steel Posts and Pintles** 