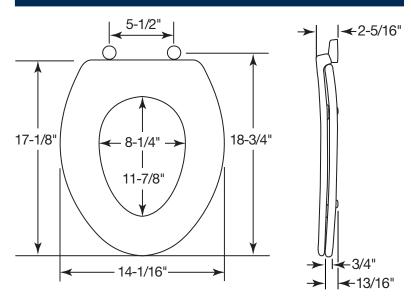

PITALITY HEAVY-DUTY PLASTIC TOILET SEAT

MODEL #

COLOR #

## 7600T

### DESCRIPTION:

Closed front with cover, elongated, heavy-duty, injection molded solid plastic toilet seat. Features four, molded-in bumpers, check hinges with non-corrosive 300 Series stainless steel posts and pintles and STA-TITE® Commercial Fastening System™. This seat complies with IAPMO/ANSI Z124.5-2013 Plastic Toilet Seats as a class Commercial Heavy Duty.

### SPECIFICATIONS:

Size: Elongated Material: Plastic

Style: Closed Front with Cover

Bumpers: Four

Hinges: Plastic with 300 Series Stainless Steel Posts

and Pintles

Fastening System: STA-TITE® Commercial Fastening System™

#### FEATURES:

STA-TITE® Commercial Fastening System™

Non-Corrosive 300 Series Stainless Steel Posts and Pintles

#### DIMENSIONS:



Phone: 800-233-7328 Fax: 800-292-3647