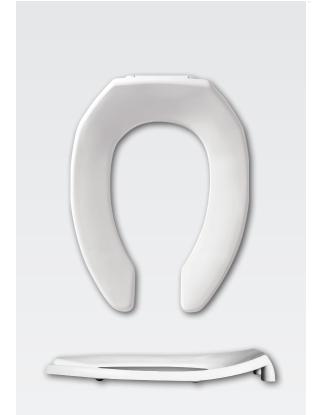

## 295CT / 295SSCT

COMMERCIAL HEAVY-DUTY PLASTIC TOILET SEAT

## **SPECIFICATIONS:**

Size: Elongated

Material: Plastic

Style: Open Front less Cover

Ring Bumpers: Four

Hinges: Plastic Non Self-Sustaining Check Hinges (295CT) or Self-Sustaining Check Hinges (295SSCT) with Non-Corroding