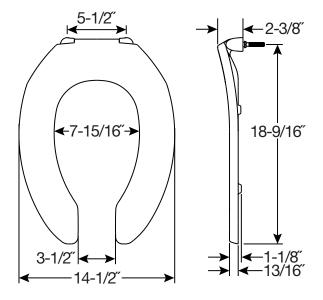

## **SPECIFICATIONS:**

Size: Elongated

Material: Plastic

Style: Open Front less Cover

Ring Bumpers: Four

Hinges: Plastic Non Self-Sustaining Check Hinges (295CT) or Self-Sustaining Check Hinges (295SSCT) with Non-Corroding