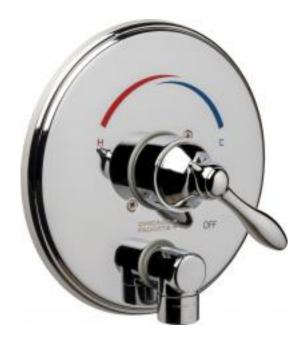

# **Product Type**

Wall Mounted Trim Kits Round Shower Trim Kit with Automatic Drain

### **Features & Specifications**

- Trim Kits
- Valve Not Included
- Order 1910-VONF Separately
- Embossed and Color Coded Indexing on Wall Plate
- NOTE: This fitting is not intended to be sold in California after July 1, 2018

## **Architect/Engineer Specification**

Chicago Faucets No. SH-TK4-00-000, Round Shower Trim Kit with Automatic Drain Trim Kit forTub and Shower Valve, thermostatic/pressure balancing, wall-mounted, with shower head. Chrome plated.