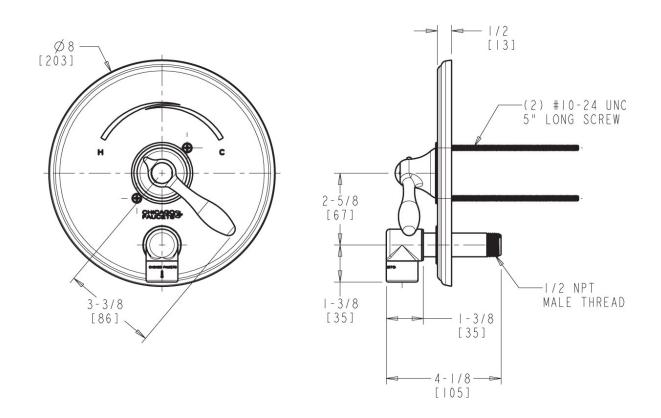

# **Product Type**

Wall Mounted Trim Kits Round Shower Trim Kit with Automatic Drain

### **Features & Specifications**

- Trim Kits
- Valve Not Included
- Order 1910-VONF Separately
- Embossed and Color Coded Indexing on Wall Plate
- NOTE: This fitting is not intended to be sold in California after July 1, 2018

## **Architect/Engineer Specification**

Chicago Faucets No. SH-TK4-00-000, Round Shower Trim Kit with Automatic Drain Trim Kit forTub and Shower Valve, thermostatic/pressure balancing, wall-mounted, with shower head. Chrome plated.