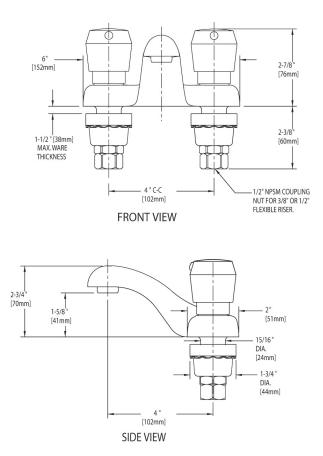

### **Features & Specifications**

- 4" Fixed Centers
- 2.2 GPM (8.3 L/min) Aerator
- 1-3/4" Vandal Proof MVP Metering Push Handles
- MVP Metering Adjustable Cycle Time Closure Cartridges
- 1/2" NPSM Supply Inlets and Coupling Nut for 3/8" or 1/2" Flexible Riser
- 4" Center to Center Integral Cast Brass Spout
- · ECAST® design provides durable construction with total lead content
- equal to or less than 0.25% by weighted average
- CFNow! Item Ships in 3 Days

## **Architect/Engineer Specification**

Chicago Faucets No. 802-665ABCP, Sink Faucet for hot and cold water, metering, deck-mounted with 4" fixed centers, chrome plated. Integral, cast brass spout, 4" center-to-center. 2.2 GPM (8.3 L/min) pressure compensating Softflo aerator. 1-3/4" metal, vandal-proof, push handles with blue and red index buttons. MVP self-closing, auto-timed metering cartridge, adjustable run time from 2 to 15 seconds, opens with push, 0.20 max gallon/cycle. 1/2" NPSM supply inlets and coupling nut for 3/8" or 1/2" flexible riser. ECAST® construction with less than 0.25% lead content by weighted average. This product meets ADA ANSI/ICC A117.1 requirements and is tested and certified to industry standards: ASME A112.18.1/CSA B125.1, Certified to NSF/ANSI 61, Section 9 by CSA, California Health and Safety Code 116875 (AB1953-2006), Vermont Bill S.152, and NSF/ANSI 372 Low Lead Content.