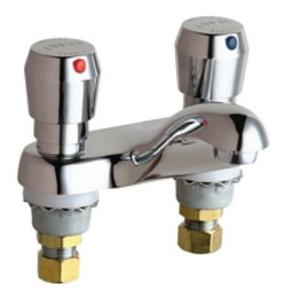

# **MECHANICAL FAUCETS** 802-665ABCP Manual Sink Faucets

## **Product Type**

Deck Mounted 4" Fixed Centers Hot and Cold Water Metering Sink Faucet

### **Features & Specifications**

- 4" Fixed Centers
- 2.2 GPM (8.3 L/min) Aerator
- 1-3/4" Vandal Proof MVP Metering Push Handles
- MVP Metering Adjustable Cycle Time Closure Cartridges
- 1/2" NPSM Supply Inlets and Coupling Nut for 3/8" or 1/2" Flexible Riser
- 4" Center to Center Integral Cast Brass Spout
- · ECAST® design provides durable construction with total lead content
- equal to or less than 0.25% by weighted average
- CFNow! Item Ships in 3 Days