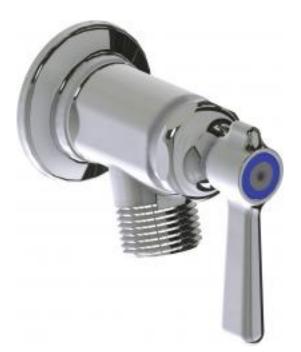

# **Product Type**

Wall Mounted Sill Fittings Inside Sill Fitting

# **Features & Specifications**

- Sill Fittings
- 2-3/8" Vandal Proof Lever Handles
- Quaturn Compression Operating Cartridges
- 1/2" NPT Female Thread Inlet
- 3/4" Male Hose Thread Outlet
- Slip Wall Flange
- CFNow! Item Ships in 3 Days

## **Architect/Engineer Specification**

Chicago Faucets No. 293-369COLDCP, Inside Sill Fitting, wall-mounted, chrome plated. 2-3/8" metal, vandal-proof, lever handle with sixteen-point, tapered broach and secured, blue index button. Quaturn<sup>™</sup> rebuildable compression cartridge, opens and closes 90°, closes with water pressure, features square, tapered stem. 1/2" NPT female thread inlet. 3/4" male hose thread outlet. Slip wall flange.