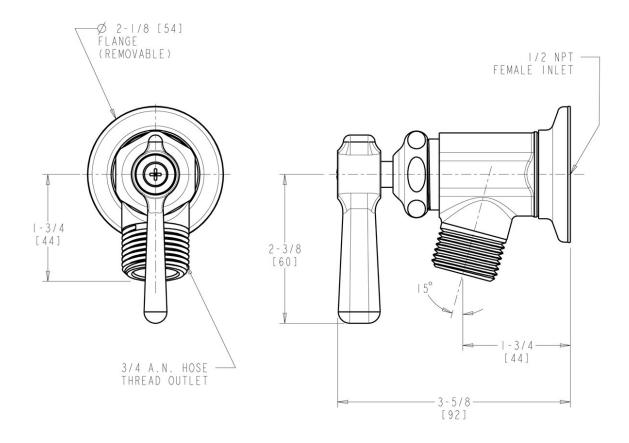

# **Features & Specifications**

- Sill Fittings
- 2-3/8" Vandal Proof Lever Handles
- Quaturn Compression Operating Cartridges
- 1/2" NPT Female Thread Inlet
- 3/4" Male Hose Thread Outlet
- Slip Wall Flange
- CFNow! Item Ships in 3 Days

## **Architect/Engineer Specification**

Chicago Faucets No. 293-369COLDCP, Inside Sill Fitting, wall-mounted, chrome plated. 2-3/8" metal, vandal-proof, lever handle with sixteen-point, tapered broach and secured, blue index button. Quaturn<sup>™</sup> rebuildable compression cartridge, opens and closes 90°, closes with water pressure, features square, tapered stem. 1/2" NPT female thread inlet. 3/4" male hose thread outlet. Slip wall flange.