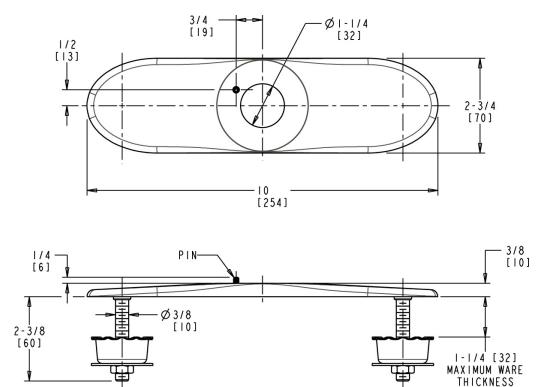

## **Product Type**

Cover Plate 8" Cover Plate with Locating Pin and Mounting Hardware

## **Architect/Engineer Specification**

Chicago Faucets No. 240.628.21.1, HyTronic 8 Cover Plate with locating pin and mounting hardware.