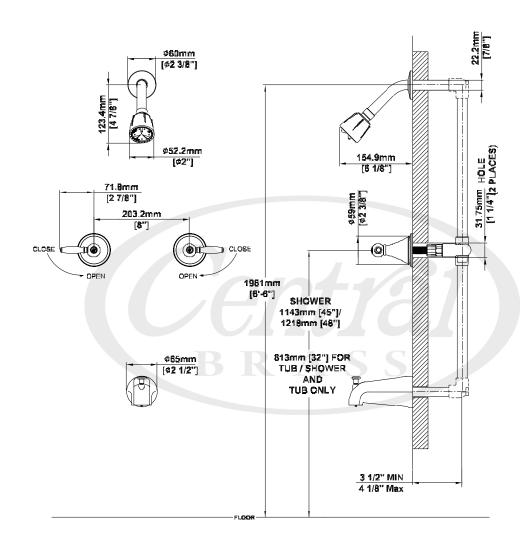

## TWO HANDLE TUB & SHOWER SET

| Model #:           |  |
|--------------------|--|
| Specific Features: |  |
| Project Name:      |  |
| Submitted For:     |  |
|                    |  |

- Two Handle Tub & Shower Set
- Lever Handles
- Shower Head, Arm & Flange
- 1/2" CXC Inlets
- Ceramic Disc Cartridges
- 8" Centers
- Built-in Transfer Valve
- 1/2" IPS & Slip-on Combo Diverter Tub Spout

# 80897-L3 SHOWN

| Model #   | Features         | Finish |  |
|-----------|------------------|--------|--|
| 80897-L3  | Tub & Shower Set | PVD PC |  |
| 80805-L3  | Valve Set        | PVD PC |  |
| 80808-ZL3 | Tub Set          | PVD PC |  |
| 80826-L3  | Shower Set       | PVD PC |  |