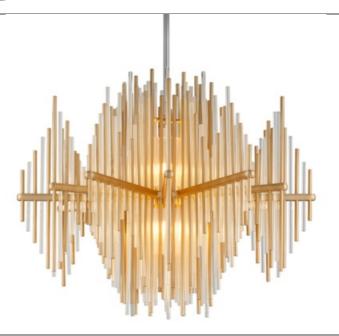

## **DIMENSIONAL INFORMATION**

CUL US

Height

32.75"

ADA Compliant

No

Hanging Type

STEM - ADJUSTABLE - 1-6 2-12 1-18

Canopy/Backplate

7.00" D

Diameter

40.00"

Maximum Height

81.75"

Weight

105.10lb.

Plug In

No

| AVAILABLE FINISHES             |  |  |
|--------------------------------|--|--|
| Gold Leaf W Polished Stainless |  |  |
| JOB/LOCATION                   |  |  |
| QUANTITY                       |  |  |
| NOTES                          |  |  |