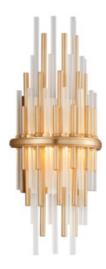

## **DIMENSIONAL INFORMATION**

Height

17.00"

**ADA** Compliant

No

Hanging Type

-

Canopy/Backplate

5.00"W X 0.00"H

Width

6.75"

Extension

4.50"

Weight

12.70lb.

Plug In

No

| AVAILABLE FINISHES             |  |  |
|--------------------------------|--|--|
| Gold Leaf W Polished Stainless |  |  |
| JOB/LOCATION                   |  |  |
| QUANTITY                       |  |  |
| NOTES                          |  |  |