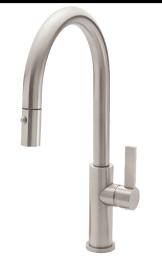

## <u>Corsano</u>™

## Pull-Down Kitchen Faucet - High Arc Spout

## **Features**

- Available in 28 finishes including 13 PVD finishes
- All brass construction including sprayhead
- 360° rotating spout with magnetic sprayhead docking
- One button control for aerated or spray stream
- Spray jets have easy-to-clean surface
- Quiet polymer-braided hose with rotating joint
- Ceramic disc cartridge
- Max flow rate: 1.8 gpm (6.8 L/min)

## Codes/Standards Applicable

Product meets or exceeds the following:

- ASME A112.18.1/CSA B125.1
- NSF 61, NSF 372, CEC, & DOE
- Commonwealth of MA
- ADA compliant

K51-100-FB shown

XX = Series handle

K51-100-XX