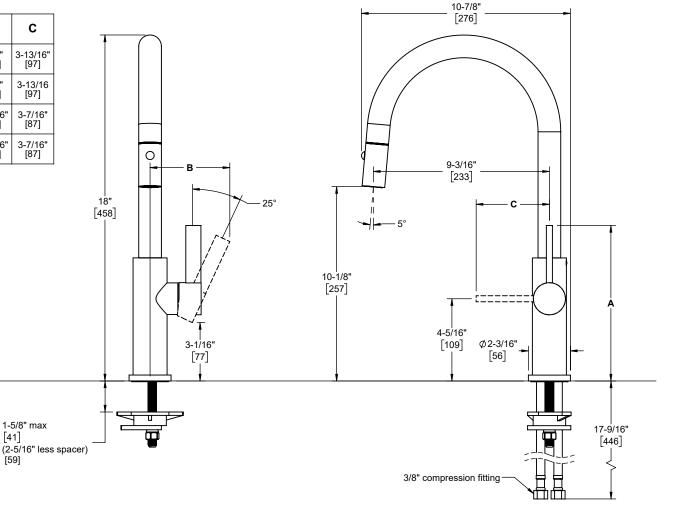

| Handle style | Α        | В        | С        |
|--------------|----------|----------|----------|
| FB           | 8-1/8"   | 4-1/8"   | 3-13/16" |
|              | [206]    | [106]    | [97]     |
| BFB          | 8-1/8"   | 4-1/8"   | 3-13/16  |
|              | [206]    | [106]    | [97]     |
| ST           | 7-11/16" | 3-15/16" | 3-7/16"  |
|              | [195]    | [100]    | [87]     |
| BST          | 7-11/16" | 3-15/16" | 3-7/16"  |
|              | [195]    | [100]    | [87]     |

| Recommended     | <u>Max</u>       |
|-----------------|------------------|
| Ø1-3/8"<br>[35] | Ø 1-3/8"<br>[35] |
|                 | Ø 1-3/8"         |

1-5/8" max

[41]

[59]

Dimensions are inches, rounded to 1/16" [Dimensions in brackets are mm, rounded to 1mm]