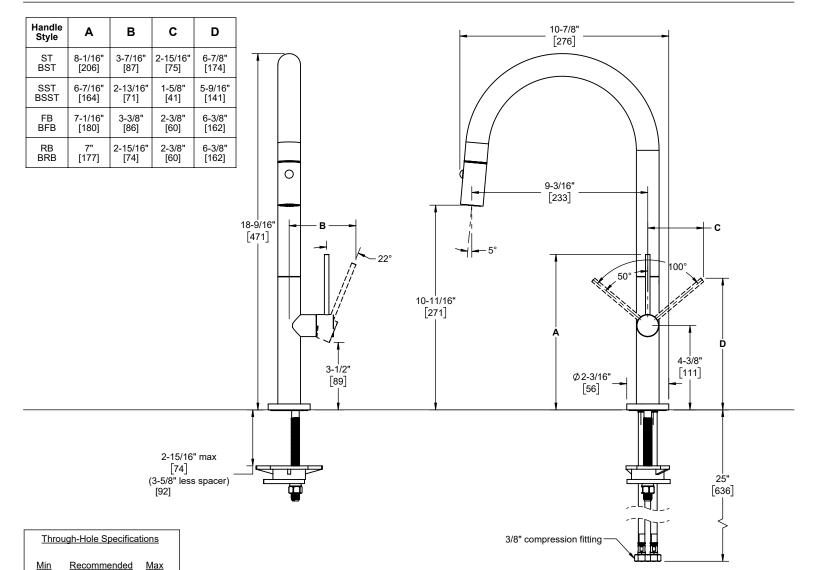

Ø1-9/16"

[40]

Dimensions are inches, rounded to 1/16" [Dimensions in brackets are mm, rounded to 1mm]

Ø 1-3/8"

[35]

Ø 1-1/4"

[32]