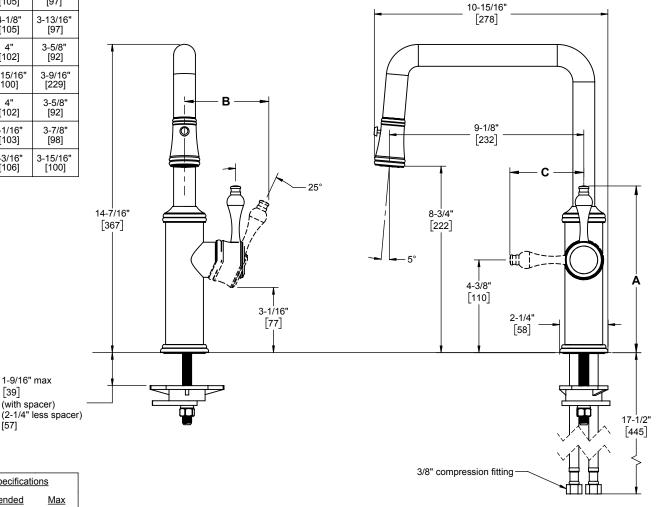

## **Codes/Standards Applicable**

Product meets or exceeds the following:

- ASME A112.18.1/CSA B125.1
- NSF 61, NSF 372, CEC & DOE
- Commonwealth of MA
- ADA compliant

K10-103-XX

| Handle<br>Style | A        | В        | С        |
|-----------------|----------|----------|----------|
| 33              | 7-15/16" | 4-1/8"   | 3-13/16" |
|                 | [202]    | [105]    | [97]     |
| 35              | 7-15/16" | 4-1/8"   | 3-13/16" |
|                 | [202]    | [105]    | [97]     |
| 40              | 7-5/8"   | 4"       | 3-5/8"   |
|                 | [194]    | [102]    | [92]     |
| 42              | 7-1/2"   | 3-15/16" | 3-9/16"  |
|                 | [329]    | [100]    | [229]    |
| 55              | 7-5/8"   | 4"       | 3-5/8"   |
|                 | [194]    | [102]    | [92]     |
| 64              | 7-15/16" | 4-1/16"  | 3-7/8"   |
|                 | [201]    | [103]    | [98]     |
| CLEV            | 8-1/8"   | 4-3/16"  | 3-15/16" |
|                 | [206]    | [106]    | [100]    |

**Through-Hole Specifications** Recommended <u>Min</u> <u>Max</u> Ø 1-3/8 Ø 1-3/8 Ø 1-1/4

Specifications subject to change without notice

1-9/16" max 39 (with spacer)

> Dimensions are inches, rounded to 1/16" [Dimensions in brackets are mm, rounded to 1mm]