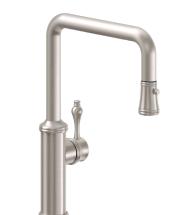

## Pull-Down Kitchen Faucet - Quad Spout

## **Features**

- Available in 28 finishes including 13 PVD finishes
- All brass construction including sprayhead
- 360° rotating spout with magnetic sprayhead docking
- One button control for aerated or spray stream
- Spray jets have easy-to-clean surface
- Quiet polymer-braided hose with rotating joint
- Ceramic disc cartridge
- Max flow rate: 1.8 gpm (6.8 L/min)