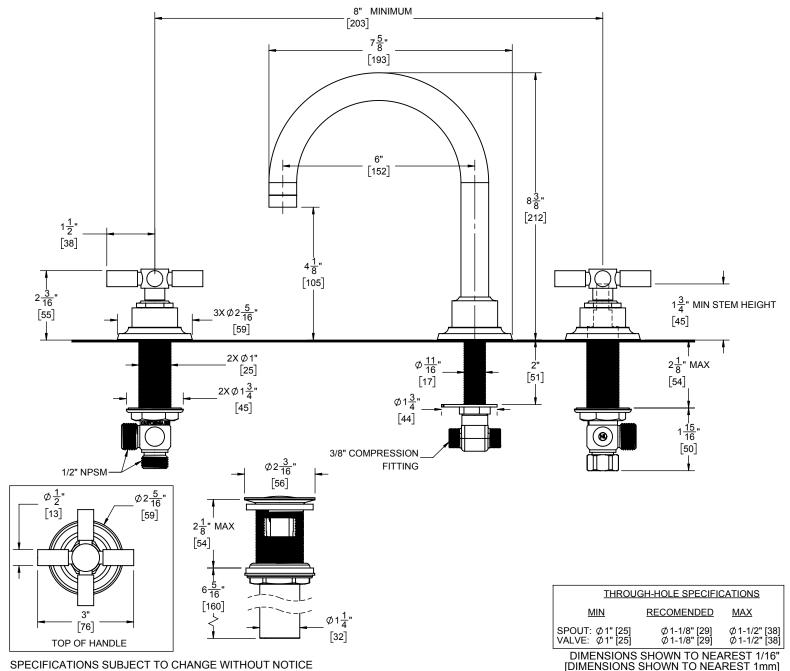

## **Features**

- Over 28 finishes including 13 PVD finishes
- All brass construction
- 6" spout center to center
- 1/4" turn ceramic disc cartridge(s)
- Flexible braided hoses for ease of installation
- $\phi$  1-1/4" all brass touch style pop up drain assembly
- 1.2 gpm (4.5 L /min) max flow rate

## **Codes/Standards Applicable**

Product meets or exceeds the following:
• ASME A112.18.1/CSA B125.1

- NSF/ANSI 61 & NSF/ANSI 372
- CEC / DOE
- EPA WaterSense High Efficiency Lavatory

SPECIFICATIONS SUBJECT TO CHANGE WITHOUT NOTICE