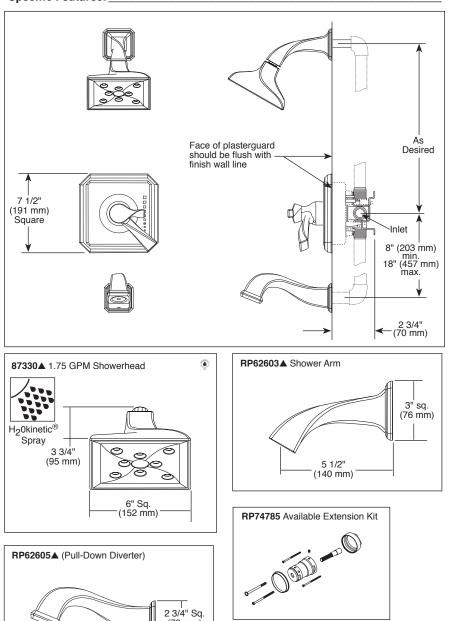

#### Specific Features:

#### **STANDARD SPECIFICATIONS:**

- TempAssure<sup>®</sup> thermostatic valve cartridge.
- Thermostatic wax element maintains the outlet temperature to ±3.6°F.
- Must also order MultiChoice<sup>®</sup> Universal rough valve body (R60000 Series).
- Back-to-back installation capability.
- Lever volume control handle; temperature adjustment lever.
- Graphics indicate hot/cold temperature adjustment.
- Field adjustable to limit handle rotation into hot
- water zone All parts replaceable from the front of the valve.
- Adjusts for up to 1" wall thickness.
- Single function H<sub>2</sub>Okinetic Technology<sup>®</sup> showerhead; 1.75 gpm @ 80 psi, 6.6 L/min @ 550 kPa.
- Tub port maximum flow rate 8.6 gpm @ 60 psi with R60000-UNBX
- Tool for showerhead to showerarm assembly provided.
- Decorative, cast brass showerarm and tub spout with slip-on feature.

## **COMPLIES WITH:**

ASME A112.18.1 / CSA B125.1

• ASSE 1016

- Indicates compliance to ICC/ANSI A117.1- Valve control only
- EPA WaterSense<sup>®</sup>