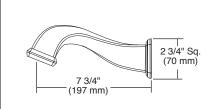

#### **STANDARD SPECIFICATIONS:**

- TempAssure<sup>®</sup> thermostatic valve cartridge.
- Thermostatic wax element maintains the outlet temperature to ±3.6°F.
- Must also order MultiChoice<sup>®</sup> Universal rough valve body (R60000 Series).
- Back-to-back installation capability.
- Lever volume control handle; temperature adjustment lever.
- Graphics indicate hot/cold temperature adjustment.
- Field adjustable to limit handle rotation into hot
- water zone All parts replaceable from the front of the valve.
- Adjusts for up to 1" wall thickness.
- Single function H<sub>2</sub>Okinetic Technology<sup>®</sup> showerhead; 1.75 gpm @ 80 psi, 6.6 L/min @ 550 kPa.
- Tub port maximum flow rate 8.6 gpm @ 60 psi with R60000-UNBX
- Tool for showerhead to showerarm assembly provided.
- Decorative, cast brass showerarm and tub spout with slip-on feature.