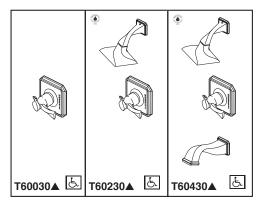

# BRIZO **TUB AND SHOWER FAUCET TRIM**

- Virage<sup>®</sup> Bath Collection
  TempAssure<sup>®</sup> Thermostatic
- Valve Only (T60030)
- Shower Only (T60230)
- Tub/Shower (T60430)

#### **STANDARD SPECIFICATIONS:**

- TempAssure<sup>®</sup> thermostatic valve cartridge.
- Thermostatic wax element maintains the outlet temperature to ±3.6°F.
- Must also order MultiChoice<sup>®</sup> Universal rough valve body (R60000 Series).
- Back-to-back installation capability.
- Lever volume control handle; temperature adjustment lever.
- Graphics indicate hot/cold temperature adjustment.
- Field adjustable to limit handle rotation into hot
- water zone All parts replaceable from the front of the valve.
- Adjusts for up to 1" wall thickness.
- Single function H<sub>2</sub>Okinetic Technology<sup>®</sup> showerhead; 1.75 gpm @ 80 psi, 6.6 L/min @ 550 kPa.
- Tub port maximum flow rate 8.6 gpm @ 60 psi with R60000-UNBX
- Tool for showerhead to showerarm assembly provided.
- Decorative, cast brass showerarm and tub spout with slip-on feature.