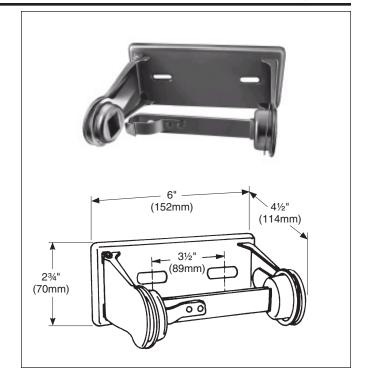

# **Guide Specification**

Surface-mounted toilet tissue dispenser shall be heavy-duty chrome-plated steel and hold one standard core toilet tissue roll. Tension spring controls paper delivery.

Overall dimensions: 6"W x 23/4"H x 41/2"D.