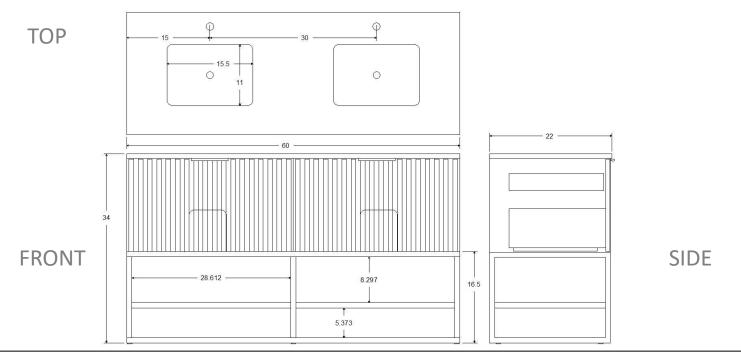

## TERRA 60" Vanity

## Model : VT-TR60

 BEMMA

 Designed By: Bernma Design Lab

 Features
 2 soft-close large drawers/2 interior drawers soft-close

 Single hole faucet drilling
 BLUM ¾ extension Under-mount drawer Glides with soft-close

 Solid wood /engineered wood construction
 Plated Stainless Steel base with wood shelf

 Sherwin-Williams 5 step finish resists moisture and scratches

Fully finished interiors Solid Wood drawers with Dovetail Joints Base, glazed ceramic sink and top come fully assembled in one box Backsplash not included