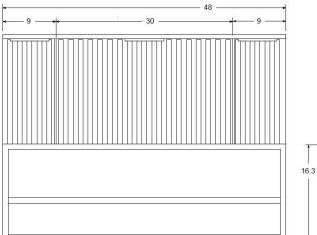

## TERRA 48" Vanity

## Model : VT-TR48

Ճ B E M M A

Designed By: Bemma Design Lab

Features3 soft-close large drawers/3 interior drawers soft-close<br/>Single hole faucet drilling<br/>BLUM ¾ extension Under-mount drawer Glides with soft-close<br/>Solid wood /engineered wood construction<br/>Plated Stainless Steel base with wood shelf<br/>Sherwin-Williams 5 step finish resists moisture and scratches