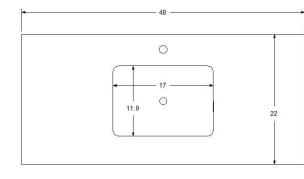

## TERRA 48" Vanity

## Model : VT-TR48

Ճ B E M M A

Designed By: Bemma Design Lab

Features3 soft-close large drawers/3 interior drawers soft-close<br/>Single hole faucet drilling<br/>BLUM ¾ extension Under-mount drawer Glides with soft-close<br/>Solid wood /engineered wood construction<br/>Plated Stainless Steel base with wood shelf<br/>Sherwin-Williams 5 step finish resists moisture and scratches