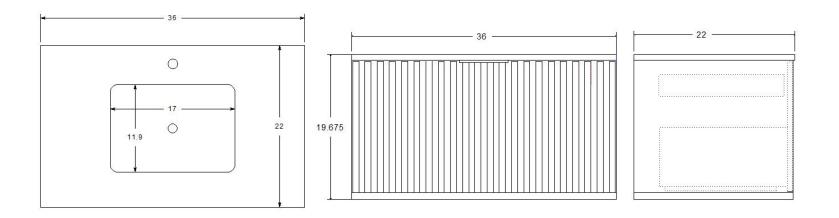

## **TERRA** 36" Wall Mount Vanity

## 🖄 ВЕММА

Model: VT-TR36 WM

Designed By: Bemma Design Lab

 Features
 1 soft-close large drawer/1 interior drawer soft-close

 Single hole faucet drilling
 BLUM Under-mount drawer ¾ extension soft close glides

 Solid wood /engineered wood construction w/ veneer
 Plated Stainless Steel trim

 Sherwin-Williams 5 step finish resists moisture and scratches

Fully finished interiors Solid Wood drawers with Dovetail Joints Base, glazed ceramic sink and top come fully assembled in one box French Cleats and hardware included for wall mounting Backsplash not included