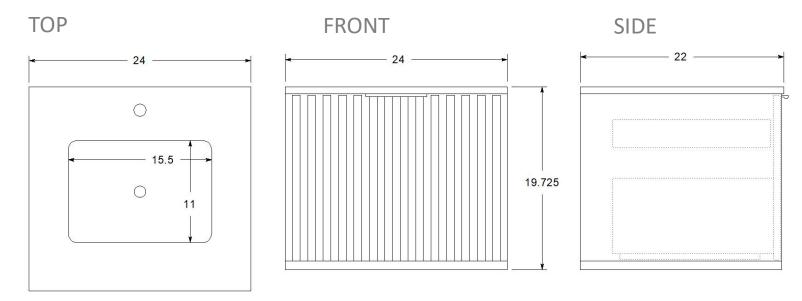

Model: VT-TR24 WM

**Features** 

1 soft-close large drawer/1 interior drawer soft-close Single hole faucet drilling

BLUM Under-mount drawer ¾ extension soft close glides Solid wood /engineered wood construction w/ veneer Plated Stainless Steel trim