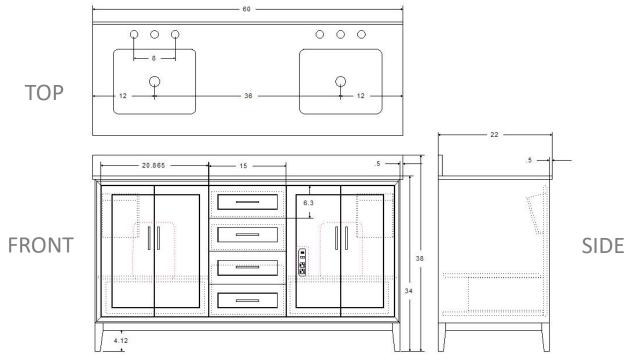

### Model : V-GR60DFM

Designed By: Bemma Design Lab

 Features
 2-undermount ceramic sinks- 8" 3 hole drilling 4 soft-close doors w/ interior pullout storage Integrated GFCI power source w/ USB port Under-mount drawer Glides with soft-close Sherwin Williams 5 step finish resists moisture and scratches

Fully finished interiors Solid Wood drawers with Dovetail Joints Plated Stainless Steel base w/ tapered leg Base, ceramic sinks and top come fully assembled in one box Backsplash included Finished plywood back panel cutout to accept plumbing