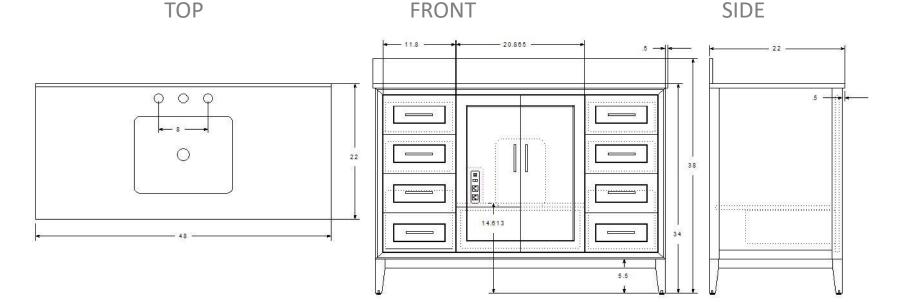

## GRACIE 48" Vanity

## Model : V-GR48SFM

Designed By: Bemma Design Lab

FeaturesUndermount ceramic sink- 8" - 3 hole drilling<br/>2 soft-close doors<br/>interior pullout storage drawer w/ fixed shelf<br/>Integrated GFCI power w/2 USB ports<br/>4 drawers and 2 deep drawers<br/>Under-mount drawer Glides with soft-close<br/>5 step finish resists moisture and scratches

Fully finished interiors Solid Wood drawers with Dovetail Joints Plated Stainless Steel Base with tapered legs. Base, glazed ceramic sink and top come fully assembled in one box Backsplash included Finished Plywood panel cutout to accept plumbing