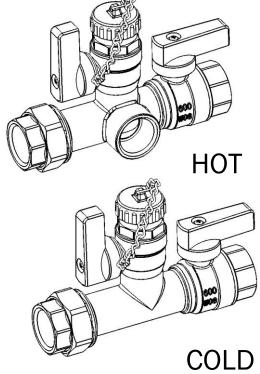

## TWV30X/TWV3SX Tankless Water Heater Hot/Cold Service Valves

**Use:** For use in potable water distribution systems for water flow control. Valves connect directly to cold water inlet and hot water outlet of the tankless water heater. Use for appliance maintenance and emergency shut-off.

#### **Design Features:**

- Compact design ideal for recessed and cover box installations
- Captive coupling nut & washer reduces opportunity for component loss making installation easier
- Captive washer won't kink or tear during installation
- Forged, one-piece construction reduces the potential for pinhole leaks
- Integrated drain valve with independent, ¼ turn operation allows quick system diagnostic testing and maintenance
- Built-in side port for the pressure relief valve reduces the number of connections & simplifies the installation
- Right-sized handles, color-coded for immediate system identification. Perfect for tight installations

#### Part Listing:

TWV30X 3/4" IPS x 3/4" IPS Hot/Cold Service Valves Only

TWV30RX 3/4" IPS x 3/4" IPS Hot/Cold Service Valve Kit w/ 200K Pressure Relief Valve

TWV3SX 3/4" Sweat x 3/4" IPS Hot/Cold Service Valves Only