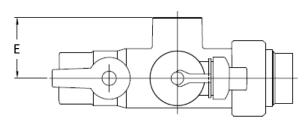

TWV3SRX 3/4" Sweat x 3/4" IPS Hot/Cold Service Valve Kit w/ 200K Pressure Relief Valve

| PART SPECIFICATIONS (Inches) |        |        |        |        |         |  |  |
|------------------------------|--------|--------|--------|--------|---------|--|--|
| Model                        | DIM. A | DIM. B | DIM. C | DIM. D | DIM. E* |  |  |
| TWV30X / TWV30RX             | 3.03   | 1.76   | 2.60   | 5.61   | 1.09    |  |  |
| TWV3SX / TWV3SRX             | 3.03   | 1.76   | 2.60   | 5.61   | 1.09    |  |  |

<sup>\*</sup>Dimension for hot valve with pressure relief valve port