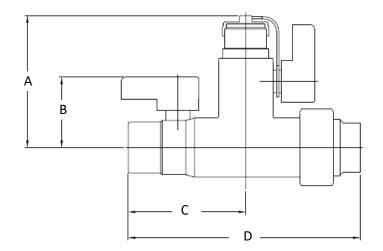

TWV3SRX 3/4" Sweat x 3/4" IPS Hot/Cold Service Valve Kit w/ 200K Pressure Relief Valve

| PART SPECIFICATIONS (Inches) |        |        |        |        |         |  |  |
|------------------------------|--------|--------|--------|--------|---------|--|--|
| Model                        | DIM. A | DIM. B | DIM. C | DIM. D | DIM. E* |  |  |
| TWV30X / TWV30RX             | 3.03   | 1.76   | 2.60   | 5.61   | 1.09    |  |  |
| TWV3SX / TWV3SRX             | 3.03   | 1.76   | 2.60   | 5.61   | 1.09    |  |  |

<sup>\*</sup>Dimension for hot valve with pressure relief valve port