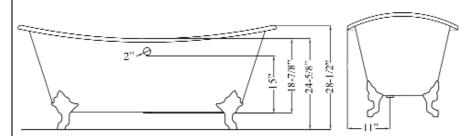

## 72" NELSON **CAST IRON DOUBLE SLIPPER TUB**

Cat. No. CTDSN73L

L: 72" 30-3/4" W:

H: 28-1/2" (from floor to top of tub)

Water depth: 18-\(^y\)" to top of tub Water depth: 15" to overflow