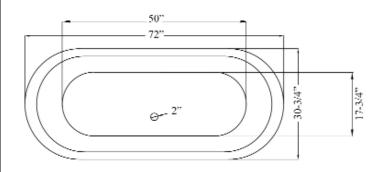

## 72" NELSON **CAST IRON DOUBLE SLIPPER TUB**

Cat. No. CTDSN73L

L: 72" 30-3/4" W:

H: 28-1/2" (from floor to top of tub)

Water depth: 18-\(^y\)" to top of tub Water depth: 15" to overflow