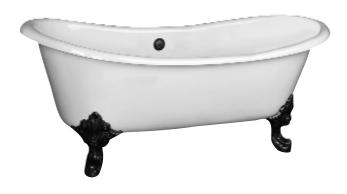

## 72" NELSON **CAST IRON DOUBLE SLIPPER TUB**

Cat. No. CTDSN73L

L: 72" 30-3/4" W:

H: 28-1/2" (from floor to top of tub)

Water depth: 18-\(^y\)" to top of tub Water depth: 15" to overflow

## Features:

- ► Inside finish is white enamel
- ► Tub exterior is white (epoxy)
- ► No faucet holes
- ► Continuous rolled rim
- ▶ Pre-drilled overflow hole
- ► Built-in adjusters included
- ► Solid brass imperial feet available in 7 finishes
- ► Tub is thoroughly inspected before shipment