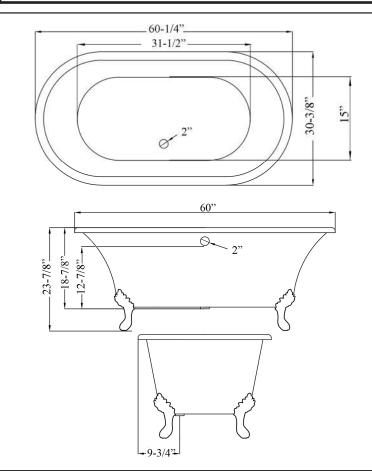

## DAWSON 61" CAST IRON DOUBLE ROLL TUB

- L: 60-¼"
- W: 30-3/8"
- H: 23-<sup>7</sup>/<sub>8</sub>" (from floor to top of tub)

Water depth: 18-<sup>7</sup>/<sub>8</sub>" to top of tub Water depth: 12-<sup>7</sup>/<sub>8</sub>" to overflow