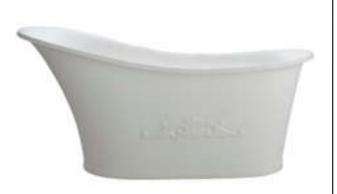

## AYANNA 59" SLIPPER RESIN FREESTANDING TUB

Cat. No. RTSN59-WH RTSN59-WHGL

- L: 59"
- W 25-½"
- H: 24 and 28-<sup>3</sup>/<sub>4</sub>" ( to top of tub)

Water depth: 16-3/8" to overflow

The following is recommended for RTSN59-WH & RTSN59-WHGL tubs: •Faucets: part **#7901 or 7913** 

## Features:

- ▶ Poly-resin blend is the same color throughout
- ► A ornamental on both side of tub
- Available in gloss or matte finish
- ► No faucet holes
- Built-In Adjusters
- Overflow slot
- ► Includes pop-up drain
- ► Tub is thoroughly inspected before shipment