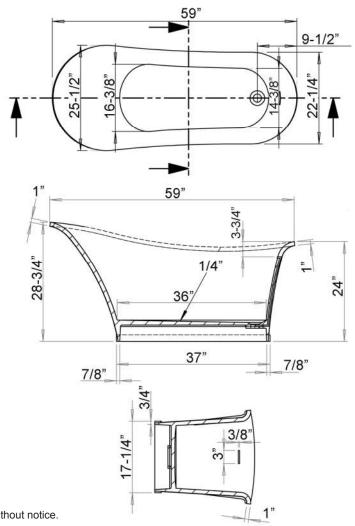

## AYANNA 59" SLIPPER RESIN FREESTANDING TUB

Cat. No. RTSN59-WH RTSN59-WHGL

- L: 59"
- W 25-½"
- H: 24 and 28-<sup>3</sup>/<sub>4</sub>" ( to top of tub)

Water depth: 16-3/8" to overflow

The following is recommended for RTSN59-WH & RTSN59-WHGL tubs: •Faucets: part **#7901 or 7913** 

Gallon Capacity: Shipping Weight: Empty Weight: Filled Weight: 44 331 lbs. 231 lbs. 599 lbs.