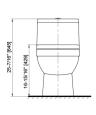

### **DUNE II One-Piece Dual Flush Toilet** W589-1131-U1

Left view

(Included, Top-Mounted Push Button/

inches (mm)

#### **FEATURES**

Dimensions / Weight L 27-15/16" x W 14-1/16" x H 25-7/16"

Weight 103.6 lbs

Material Finish Vitreous China and Easy Clean Antibacterial Glaze

Color White

Water Consumption Dual Flush 1.28 GPF/1.6 GPF (4.8LPF/6LPF) Tank Lever: B5590.PC