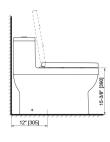

### **DUNE II One-Piece Dual Flush Toilet** W589-1131-U1

Left view

(Included, Top-Mounted Push Button/

inches (mm)

#### **FEATURES**

Dimensions / Weight L 27-15/16" x W 14-1/16" x H 25-7/16"

Weight 103.6 lbs

Material Finish Vitreous China and Easy Clean Antibacterial Glaze

Color White

Water Consumption Dual Flush 1.28 GPF/1.6 GPF (4.8LPF/6LPF) Tank Lever: B5590.PC

Configuration Rough-In 12"

Floor Mounted/Siphonic Polished Chrome Brass)
Elongated Bowl Shape Seat: G110-0111-U1
One Piece Toilet Bowl: W532-B131-U1