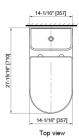

#### **FEATURES**

Dimensions / Weight L 27-15/16" x W 14-1/16" x H 25-7/16"

Weight 103.6 lbs

Material Finish Vitreous China and Easy Clean Antibacterial Glaze

Color White

Water Consumption Dual Flush 1.28 GPF/1.6 GPF (4.8LPF/6LPF) Tank Lever: B5590.PC

Configuration Rough-In 12"

Floor Mounted/Siphonic Polished Chrome Brass)
Elongated Bowl Shape Seat: G110-0111-U1
One Piece Toilet Bowl: W532-B131-U1