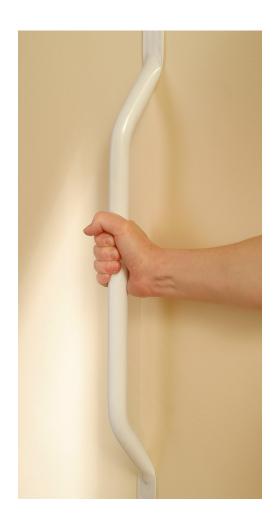

## General Product Description

- a. a tubular steel grab bar with flattened ends for mounting plates
- b. mount to a wall backed with solid wood blocking, or to concrete, concrete block, or brick

#### Performance Characteristics

- a. narow profile
- b. no-rust construction
- c. may be installed outdoors and in wet locations like showers
- d. easy to clean (use mild detergent; do not use abrasive pads, or strong acidic, alkaline or other harsh cleaning materials as this may cause discoloration). After cleaning, always flush with water.
- e. grab bars must be mounted to substantial, well-secured blocking usually of 2× solid wood (toenailing is not sufficient; use cleats or notch blocking into studs), though brick, concrete, or concrete block can also be suitable mounting materials
- f. #10 round head fasteners or hex head fasteners recommended (do not use flat head type fasteners; use stainless steel fasteners in wet area installations; each fastener must be capable of withstanding 77 lbs. of pull-out force; the length of fasteners will depend on the distance to drive them deeply into an appropriately reinforced surface capable of supporting the load; drive a properly sized fastener into every mounting plate hole to achieve the full load rating