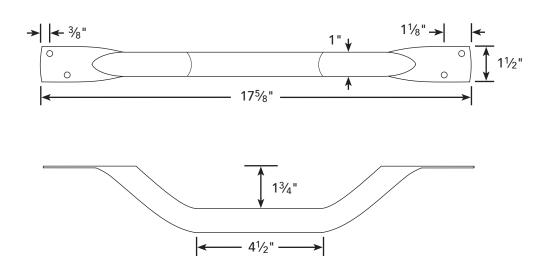

# Physical Characteristics

- a. made of tubular stainless steel
- b. polyester epoxy powder coated
- c. grip diameter: 1"
- d. distance from grab bar to wall: 13/4"
- e. overall length: 175/8"
- f. color: white
- g. two mounting holes at each end
- h. 418 lb. load rating when properly installed
- i. fasteners not included due to the vast variety of wall and blocking types and thicknesses